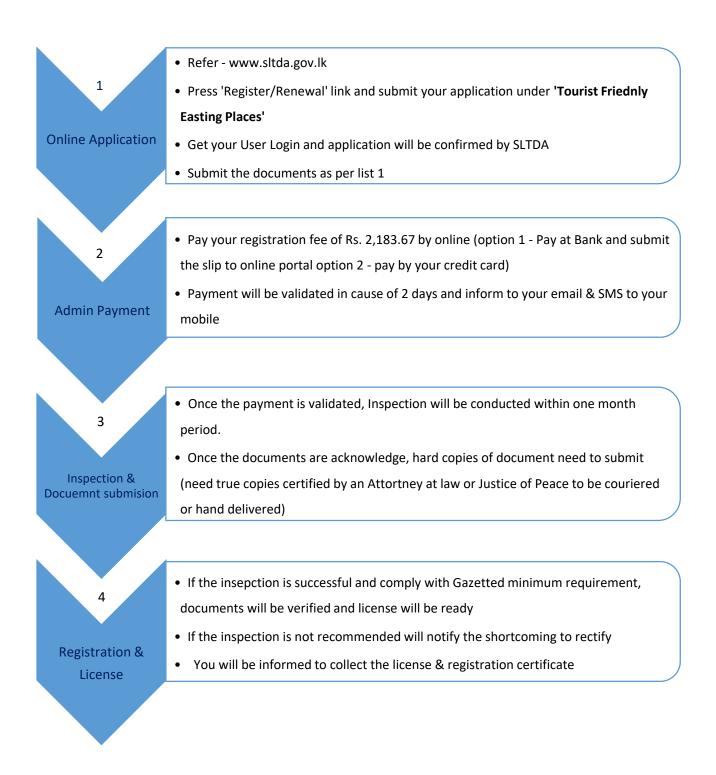

## **Registration/Renewal - Tourist Friendly Eating Places**

## **Process**

Name change/Ownership Change - Rs. 2,000/

# **Tourist Friendly Eating Places – Registration**