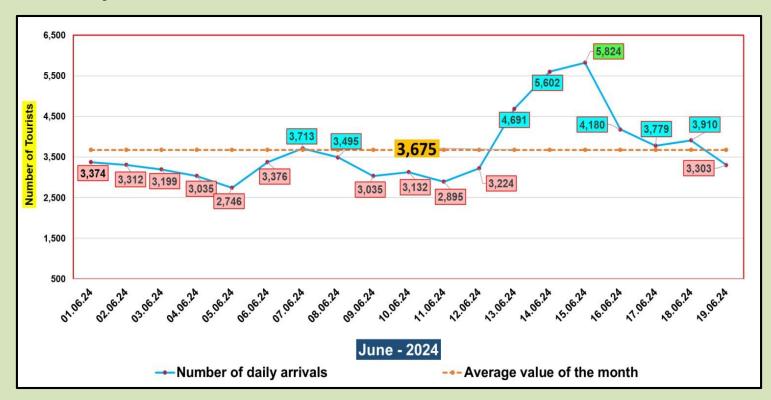

|                          |                                 |
| October   | 153,123                  | 109,199                  |                          |                                 |
| November  | 195,582                  | 151,496                  |                          |                                 |
| December  | 253,169                  | 210,352                  |                          |                                 |
| TOTAL     | 2,333,796                | 1,487,303                | 966,604                  |                                 |



Tourist arrivals | 01<sup>st</sup> to 19<sup>th</sup>
June 2024

69,825



## Daily tourist arrivals, 01st to 19th June 2024









## Daily distribution of tourist arrivals, 01st to 19th June 2024



#### Number of tourist arrivals, 2022, 2023 & 2024 (01st to 19th June)





### Daily trend of tourist arrivals, 2022, 2023 & 2024



### Weekly distribution of tourist arrivals, 2022, 2023 & 2024





# Top ten source markets, 01st to 19th June 2024

| Rank |    | Country            | Number of<br>Tourists | Share % |
|------|----|--------------------|-----------------------|---------|
| 1    |    | India              | 18,794                | 26.9%   |
| 2    |    | United Kingdom     | 5,649                 | 8.1%    |
| 3    | ** | China              | 5,097                 | 7.3%    |
| 4    |    | Maldives           | 3,909                 | 5.6%    |
| 5    |    | Australia          | 3,502                 | 5.0%    |
| 6    |    | Bangladesh         | 2,727                 | 3.9%