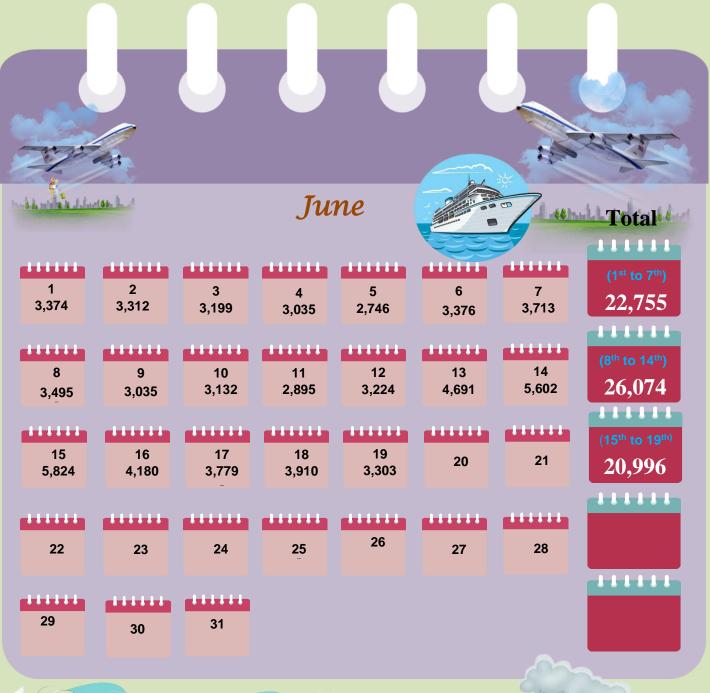

Tourist arrivals | 01<sup>st</sup> to 19<sup>th</sup>
June 2024

69,825

## Daily tourist arrivals, 01st to 19th June 2024