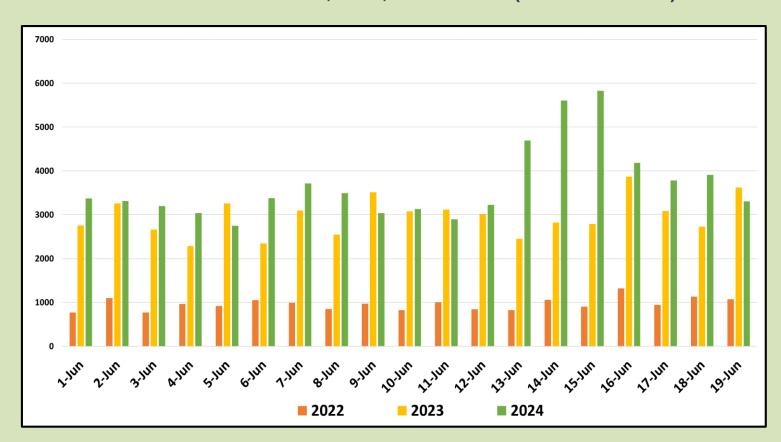

|
| October   | 153,123                  | 109,199                  |                          |                                 |
| November  | 195,582                  | 151,496                  |                          |                                 |
| December  | 253,169                  | 210,352                  |                          |                                 |
| TOTAL     | 2,333,796                | 1,487,303                | 966,604                  |                                 |



Tourist arrivals | 01<sup>st</sup> to 19<sup>th</sup>
June 2024

69,825



## Daily tourist arrivals, 01st to 19th June 2024









## Daily distribution of tourist arrivals, 01st to 19th June 2024



#### Number of tourist arrivals, 2022, 2023 & 2024 (01st to 19th June)





### Daily trend of tourist arrivals, 2022, 2023 & 2024



### Weekly distribution of tourist arrivals, 2022, 2023 & 2024





# Top ten source markets, 01st to 19th June 2024

| Rank |    | Country            | Number of<br>Tourists | Share % |
|------|----|--------------------|-----------------------|---------|
| 1    |    | India              | 18,794                | 26.9%   |
| 2    |    | United Kingdom     | 5,649                 | 8.1%    |
| 3    | ** | China              | 5,097                 | 7.3%    |
| 4    |    | Maldives           | 3,909                 | 5.6%    |
| 5    |    | Australia          | 3,502                 | 5.0%    |
| 6    |    | Bangladesh         | 2,727                 | 3.9%    |
| 7    |    | Germany            | 2,512                 | 3.6%    |