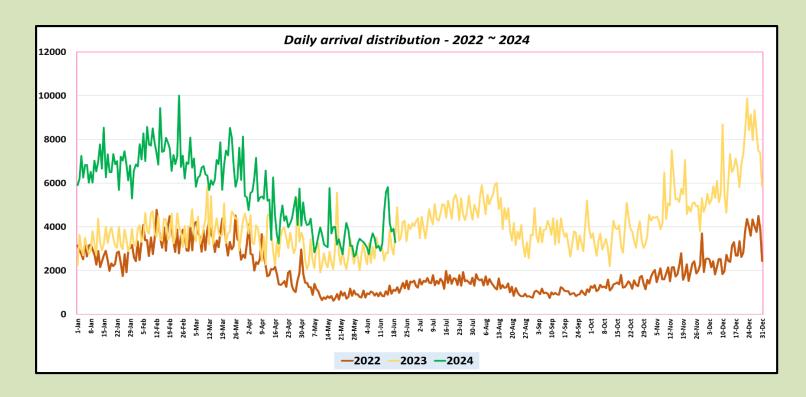

|                          |                                 |
| November  | 195,582                  | 151,496                  |                          |                                 |
| December  | 253,169                  | 210,352                  |                          |                                 |
| TOTAL     | 2,333,796                | 1,487,303                | 966,604                  |                                 |



Tourist arrivals | 01<sup>st</sup> to 19<sup>th</sup>
June 2024

69,825



## Daily tourist arrivals, 01st to 19th June 2024









## Daily distribution of tourist arrivals, 01st to 19th June 2024



#### Number of tourist arrivals, 2022, 2023 & 2024 (01st to 19th June)





### Daily trend of tourist arrivals, 2022, 2023 & 2024



### Weekly distribution of tourist arrivals, 2022, 2023 & 2024





# Top ten source markets, 01st to 19th June 2024

| Rank |    | Country            | Number of<br>Tourists | Share % |
|------|----|--------------------|-----------------------|---------|
| 1    |    | India              | 18,794                | 26.9%   |
| 2    |    | United Kingdom     | 5,649                 | 8.1%    |
| 3    | ** | China              | 5,097                 | 7.3%    |
| 4    |    | Maldives           | 3,909                 | 5.6%    |
| 5    |    | Australia          | 3,502                 | 5.0%    |
| 6    |    | Bangladesh         | 2,727                 | 3.9%    |
| 7    |    | Germany            | 2,512                 | 3.6%    |
| 8    |    | United States      | 2,407                 |