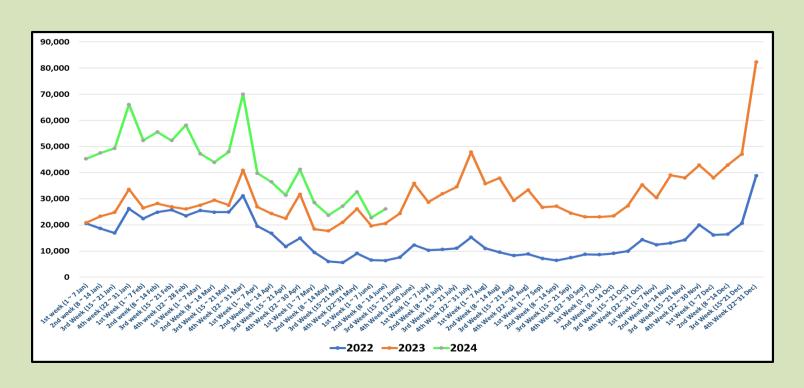

|
| November  | 195,582                  | 151,496                  |                          |                                 |
| December  | 253,169                  | 210,352                  |                          |                                 |
| TOTAL     | 2,333,796                | 1,487,303                | 966,604                  |                                 |



Tourist arrivals | 01<sup>st</sup> to 19<sup>th</sup>
June 2024

69,825



## Daily tourist arrivals, 01st to 19th June 2024









## Daily distribution of tourist arrivals, 01st to 19th June 2024



#### Number of tourist arrivals, 2022, 2023 & 2024 (01st to 19th June)





### Daily trend of tourist arrivals, 2022, 2023 & 2024



### Weekly distribution of tourist arrivals, 2022, 2023 & 2024





# Top ten source markets, 01st to 19th June 2024

| Rank |    | Country            | Number of<br>Tourists | Share % |
|------|----|--------------------|-----------------------|---------|
| 1    |    | India              | 18,794                | 26.9%   |
| 2    |    | United Kingdom     | 5,649                 | 8.1%    |
| 3    | ** | China              | 5,097                 | 7.3%    |
| 4    |    | Maldives           | 3,909                 | 5.6%    |
| 5    |    | Australia          | 3,502                 | 5.0%    |
| 6    |    | Bangladesh         | 2,727                 | 3.9%    |
| 7    |    | Germany            | 2,512                 | 3.6%    |
| 8    |    | United States      | 2,407                 | 3.4%    |
| 9    |    | Russian Federation | 2,158