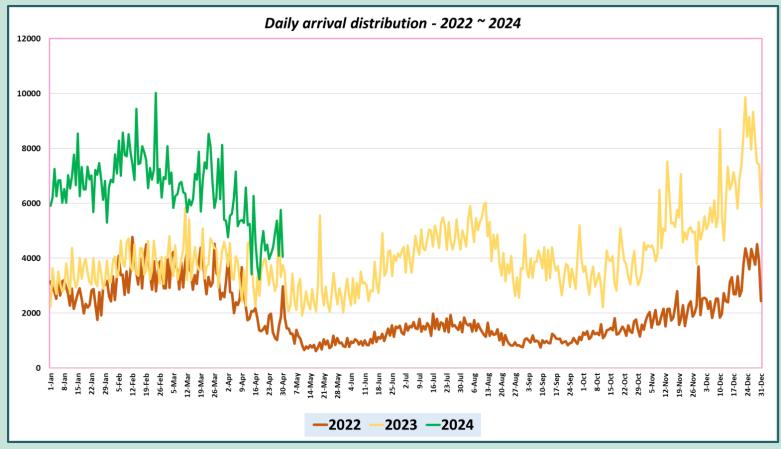

to 30 <sup>th</sup> ) |
| 29<br>5,757 | 30<br>4.054 |             |             |             | 4           | ha          | 9,811                                   |
| 3,737       | 4.034       |             |             |             |             |             | 7,011                                   |
|             |             |             |             |             |             |             |                                         |
|             | 00000       |             |             |             | Ů           | 000         | Lh                                      |



### Daily distribution of tourist arrivals, 01st to 30th April 2024



#### Number of tourist arrivals, 2022, 2023 & 2024 (01st to 30th April)





### Daily trend of tourist arrivals, 2022, 2023 & 2024



### Weekly distribution of tourist arrivals, 2022, 2023 & 2024





# Top ten source markets, 01st to 30th April 2024

| Rank |     | Country            | Number of<br>Tourists | Share % |
|------|-----|--------------------|-----------------------|---------|
| 1    |     | India              | 27,304                | 18%     |
| 2    |     | Russian Federation | 15,103                | 10%     |
| 3    |     | United Kingdom     | 13,173                | 9%      |
| 4    |     | Germany            | 9,843                 | 7%      |
| 5    |     | France             | 8,792                 | 6%      |
| 6    | *** | China              | 8,518                 | 6%      |
| 7    | *   | Australia          | 7,202                 | 5%      |
| 8    |     | United States      | 5,574