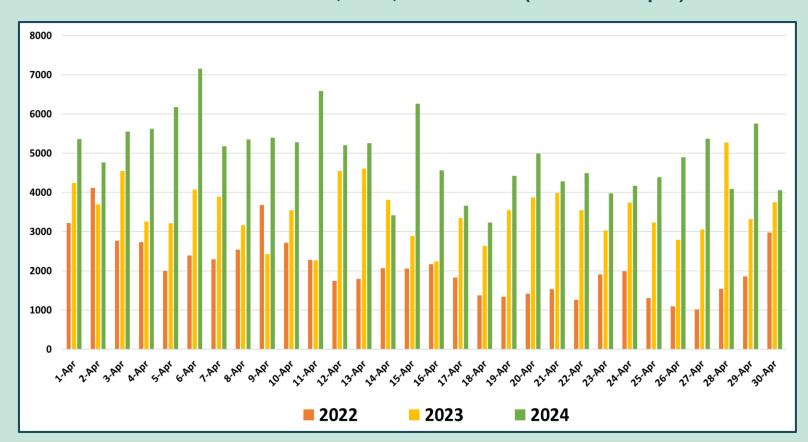

|             |             | (29 <sup>th</sup> to 30 <sup>th</sup> ) |
| 29<br>5,757 | 30<br>4.054 |             |             |             | 4           | ha          | 9,811                                   |
| 3,737       | 4.034       |             |             |             |             |             | 7,011                                   |
|             |             |             |             |             |             |             |                                         |
|             | 00000       |             |             |             | Ů           | 000         | Lh                                      |



### Daily distribution of tourist arrivals, 01st to 30th April 2024



#### Number of tourist arrivals, 2022, 2023 & 2024 (01st to 30th April)





### Daily trend of tourist arrivals, 2022, 2023 & 2024



### Weekly distribution of tourist arrivals, 2022, 2023 & 2024





# Top ten source markets, 01st to 30th April 2024

| Rank |     | Country            | Number of<br>Tourists | Share % |
|------|-----|--------------------|-----------------------|---------|
| 1    |     | India              | 27,304                | 18%     |
| 2    |     | Russian Federation | 15,103                | 10%     |
| 3    |     | United Kingdom     | 13,173                | 9%      |
| 4    |     | Germany            | 9,843                 | 7%      |
| 5    |     | France             | 8,792                 | 6%      |
| 6    | *** | China              | 8,518                 | 6%      |
| 7    | *   | Australia          | 7,202                 |