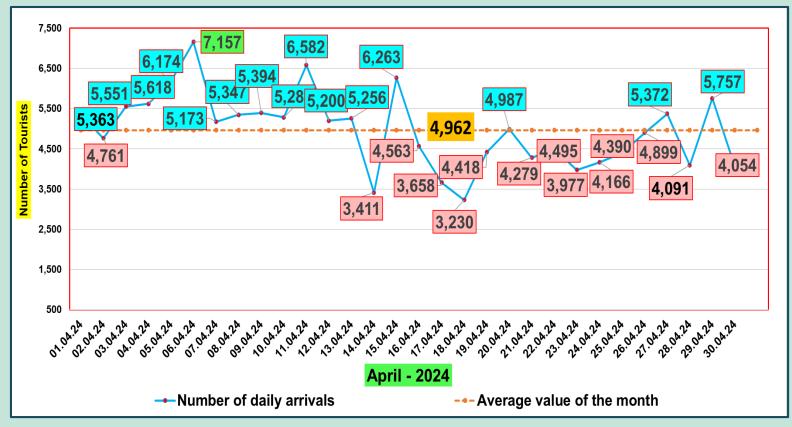

# Daily tourist arrivals, 01st to 30th April 2024

|             |             |             | Apr         | ril         |             |             | Total                                   |
|-------------|-------------|-------------|-------------|-------------|-------------|-------------|-----------------------------------------|
| 111111      |             |             |             |             | 111111      | 111111      |                                         |
| 1           | 2           |             |             |             | _           |             | (1 <sup>st</sup> to 7 <sup>th</sup> )   |
| 5,363       | 4,761       | 3<br>5,551  | 4<br>5,618  | 5<br>6,174  | 6<br>7,157  | 7<br>5,173  | 39,797                                  |
|             |             |             |             | 3,          |             |             | 111111                                  |
| 111111      | 111111      | 111111      | 111111      | 111111      | 1111111     | 111111      |                                         |
| 8           | 9           | 10          | 11          | 12          | 13          | 14          | (8 <sup>th</sup> to 14 <sup>th</sup> )  |
| 5,347       | 5,394       | 5,281       | 6,582       | 5,200       | 5,256       | 3,411       | 36,471                                  |
|             |             |             |             |             |             |             |                                         |
| 111111      | 111111      | 111111      | 111111      | 111111      | 111111      | 111111      | (15 <sup>th</sup> to 21 <sup>st</sup> ) |
| 15<br>6,263 | 16<br>4,563 | 17<br>3,658 | 18<br>3,230 | 19<br>4,418 | 20<br>4,987 | 21<br>4,279 | 31,398                                  |
|             |             | in          |             |             |             |             | 11111                                   |
| 111111      | 111111      | -111111     | -111111     | 411111      | 111111      | 111111      | _                                       |
| 22          | 23          | 24          | 25          | 26          | 27          | 28          | (22 <sup>nd</sup> to 28 <sup>th</sup> ) |
| 4,495       | 3,977       | 4,166       | 4,390       | 4,899       | 5,372       | 4,091       | 31,390                                  |
|             |             |             |             |             |             |             | 111111                                  |
| 111111      | 111111      |             |             |             |             |             | (29 <sup>th</sup> to 30 <sup>th</sup> ) |
| 29<br>5,757 | 30<br>4.054 |             |             |             | 4           | ha          | 9,811                                   |
| 3,737       | 4.034       |             |             |             |             |             | 7,011                                   |
|             |             |             |             |             |             |             |                                         |
|             | 00000       |             |             |             | Ů           | 000         | Lh                                      |