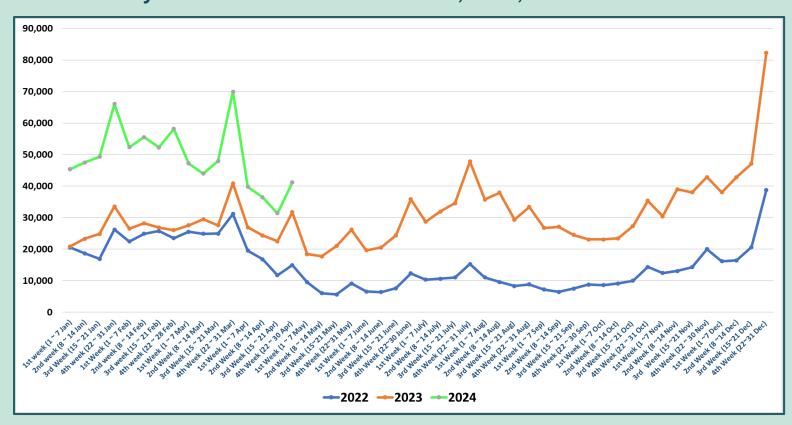

|             |             | 4           | ha          | 9,811                                   |
| 3,737       | 4.034       |             |             |             |             |             | 7,011                                   |
|             |             |             |             |             |             |             |                                         |
|             | 00000       |             |             |             | Ů           | 000         | Lh                                      |



### Daily distribution of tourist arrivals, 01st to 30th April 2024



#### Number of tourist arrivals, 2022, 2023 & 2024 (01st to 30th April)





### Daily trend of tourist arrivals, 2022, 2023 & 2024



### Weekly distribution of tourist arrivals, 2022, 2023 & 2024





# Top ten source markets, 01st to 30th April 2024

| Rank |     | Country            | Number of<br>Tourists | Share % |
|------|-----|--------------------|-----------------------|---------|
| 1    |     | India              | 27,304                | 18%     |
| 2    |     | Russian Federation | 15,103                | 10%     |
| 3    |     | United Kingdom     | 13,173                | 9%      |
| 4    |     | Germany            | 9,843                 | 7%      |
| 5    |     | France             | 8,792                 | 6%      |
| 6    | *** | China              | 8,518                 | 6%      |
| 7    | *   | Australia          | 7,202                 | 5%      |
| 8    |     | United States      | 5,574                 | 4%      |
| 9    | (*) | Canada             | 3,594