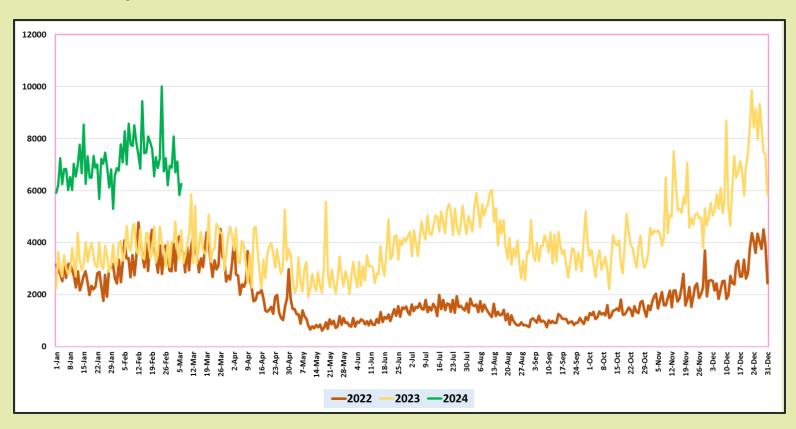

| September | 111,938               | September |                       |                                 |
| October   | 109,199               | October   |                       |                                 |
| November  | 151,496               | November  |                       |                                 |
| December  | 210,352               | December  |                       |                                 |
| TOTAL     | 1,487,303             | -         | 467,480               |                                 |



Tourist arrivals | 01<sup>st</sup> to 06<sup>th</sup> March 2024

40,877

June







#### Daily distribution of tourist arrivals, 01<sup>st</sup> to 06<sup>th</sup> March 2024



#### Number of tourist arrivals, 2022, 2023 & 2024 (01st to 06th March)







#### Daily trend of tourist arrivals, 2022, 2023 & 2024

#### Weekly distribution of tourist arrivals, 2022, 2023 & 2024





### Top ten source markets, 01<sup>st</sup> to 06<sup>th</sup> March 2024

| Rank | Country            | Number of<br>Tourists | Share % |
|------|--------------------|-----------------------|---------|
| 1    | Russian Federation | 5,800                 | 14%     |
| 2    | India              | 5,602                 | 14%     |
| 3    | Germany            | 4,110                 | 10%     |
| 4    | United Kingdom     | 3,486                 | 8%      |
| 5    | China              | 2,496                 | 6%      |
| 6    | France             | 2,279                 | 6%      |
| 7    | Australia          | 1,522                 | 4%      |
| 8    | United State