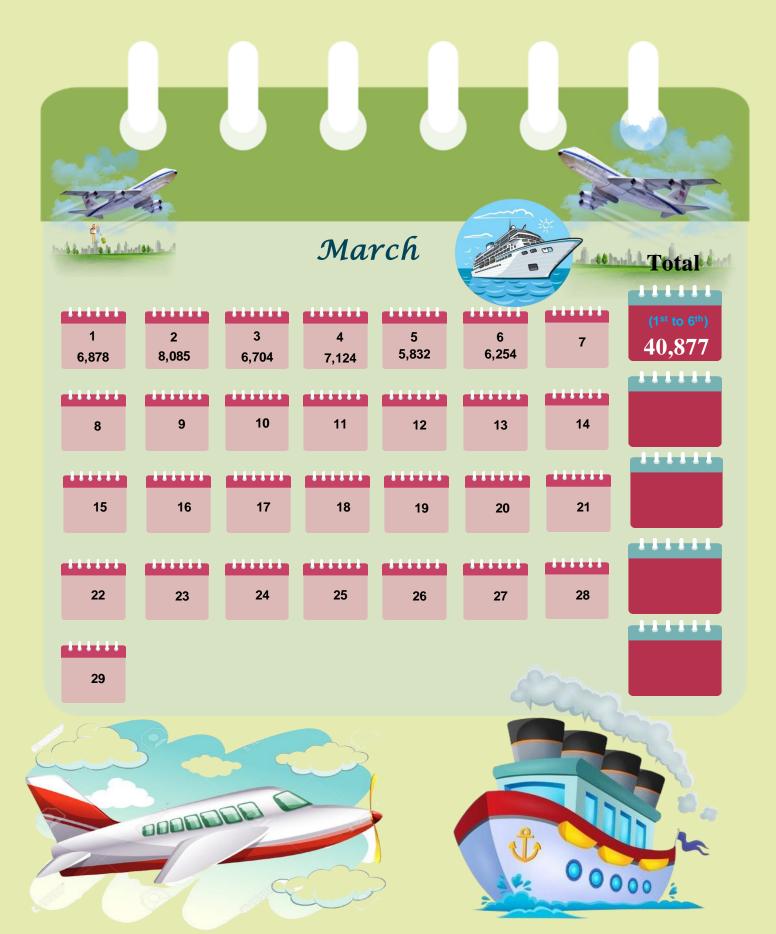

MARCH

#### Tourist arrivals from 01<sup>st</sup> to 06<sup>th</sup> March 2024

| 2023      |                       | 2024      |                       |                                 |
|-----------|-----------------------|-----------|-----------------------|---------------------------------|
| Month     | Number of<br>Tourists | Month     | Number of<br>Tourists | Percentage<br>Change<br>(24/23) |
| January   | 102,545               | January   | 208,253               | 103.1                           |
| February  | 107,639               | February  | 218,350               | 102.8                           |
| March     | 125,495               | March     | 40,877                |                                 |
| April     | 105,498               | April     |                       |                                 |
| Мау       | 83,309                | Мау       |                       |                                 |
| June      | 100,388               | June      |                       |                                 |
| July      | 143,039               | July      |                       |                                 |
| August    | 136,405               | August    |                       |                                 |
| September | 111,938               | September |                       |                                 |
| October   | 109,199               | October   |                       |                                 |
| November  | 151,496               | November  |                       |                                 |
| December  | 210,352               | December  |                       |                                 |
| TOTAL     | 1,487,303             | -         | 467,480               |                                 |

Tourist arrivals | 01<sup>st</sup> to 06<sup>th</sup> March 2024

40,877

June