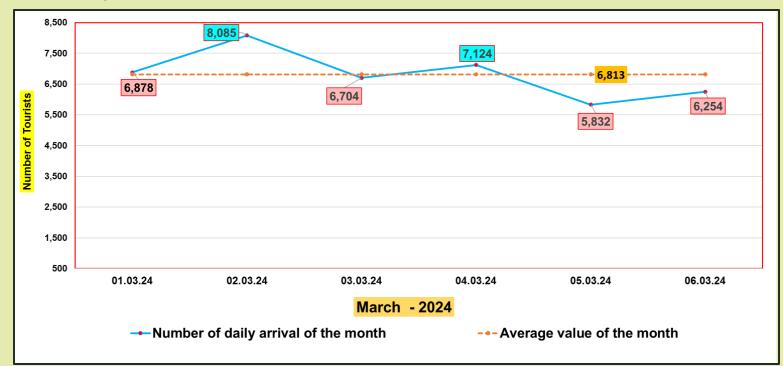

#### Daily distribution of tourist arrivals, 01<sup>st</sup> to 06<sup>th</sup> March 2024