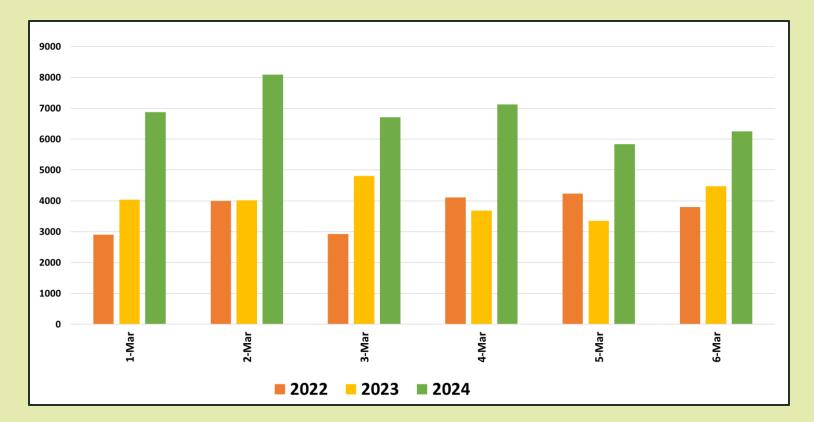

|
| September | 111,938               | September |                       |                                 |
| October   | 109,199               | October   |                       |                                 |
| November  | 151,496               | November  |                       |                                 |
| December  | 210,352               | December  |                       |                                 |
| TOTAL     | 1,487,303             | -         | 467,480               |                                 |



Tourist arrivals | 01<sup>st</sup> to 06<sup>th</sup> March 2024

40,877

June







#### Daily distribution of tourist arrivals, 01<sup>st</sup> to 06<sup>th</sup> March 2024



#### Number of tourist arrivals, 2022, 2023 & 2024 (01st to 06th March)







#### Daily trend of tourist arrivals, 2022, 2023 & 2024

#### Weekly distribution of tourist arrivals, 2022, 2023 & 2024





### Top ten source markets, 01<sup>st</sup> to 06<sup>th</sup> March 2024

| Rank | Country            | Number of<br>Tourists | Share % |
|------|--------------------|-----------------------|---------|
| 1    | Russian Federation | 5,800                 | 14%     |
| 2    | India              | 5,602                 | 14%     |
| 3    | Germany            | 4,110                 | 10%     |
| 4    | United Kingdom     | 3,486                 | 8%      |
| 5    | China              | 2,496                 | 6%      |
| 6    | France             | 2,279                 | 6%      |
| 7    | Australia          | 1,522                 | 4%      |
| 8    | United S