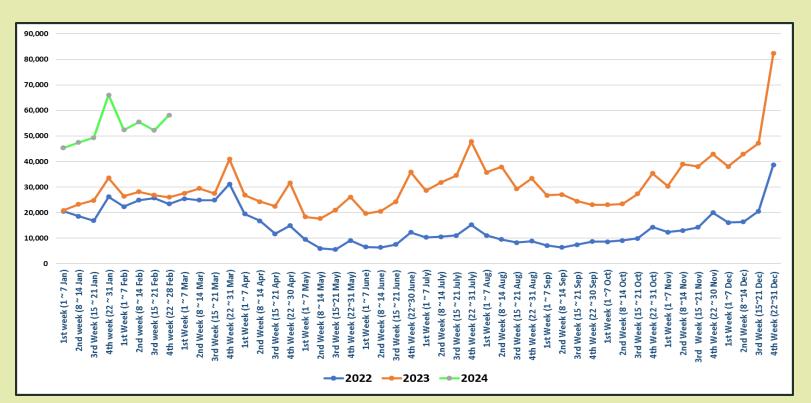

9,199               | October   |                       |                                 |
| November  | 151,496               | November  |                       |                                 |
| December  | 210,352               | December  |                       |                                 |
| TOTAL     | 1,487,303             | -         | 467,480               |                                 |



Tourist arrivals | 01<sup>st</sup> to 06<sup>th</sup> March 2024

40,877

June







#### Daily distribution of tourist arrivals, 01<sup>st</sup> to 06<sup>th</sup> March 2024



#### Number of tourist arrivals, 2022, 2023 & 2024 (01st to 06th March)







#### Daily trend of tourist arrivals, 2022, 2023 & 2024

#### Weekly distribution of tourist arrivals, 2022, 2023 & 2024





### Top ten source markets, 01<sup>st</sup> to 06<sup>th</sup> March 2024

| Rank | Country            | Number of<br>Tourists | Share % |
|------|--------------------|-----------------------|---------|
| 1    | Russian Federation | 5,800                 | 14%     |
| 2    | India              | 5,602                 | 14%     |
| 3    | Germany            | 4,110                 | 10%     |
| 4    | United Kingdom     | 3,486                 | 8%      |
| 5    | China              | 2,496                 | 6%      |
| 6    | France             | 2,279                 | 6%      |
| 7    | Australia          | 1,522                 | 4%      |
| 8    | United States      | 1,047                 | 3%      |
| 9    | Netherlands        | 1,020                 | 2%      |
| 10   | Poland