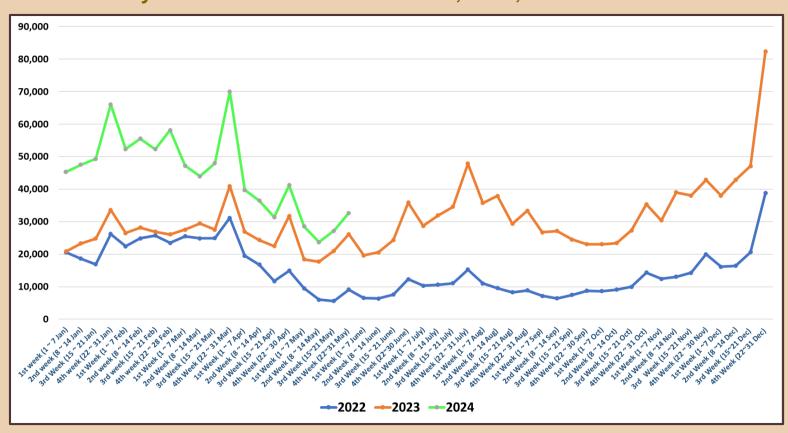

er  | 253,169                  | 210,352                  |                          |                                 |
| TOTAL     | 2,333,796                | 1,487,303                | 896,779                  |                                 |

<sup>\*</sup> Tourist arrival numbers have been updated as per the new visa categories introduced by the Department of Immigration and Emigration.



Tourist arrivals | 01<sup>st</sup> to 31<sup>st</sup>
May 2024

112,128



## Daily tourist arrivals, 01st to 31st May 2024









#### Daily distribution of tourist arrivals, 01st to 31st May 2024



#### Number of tourist arrivals, 2022, 2023 & 2024 (01st to 31st May)





## Daily trend of tourist arrivals, 2022, 2023 & 2024



### Weekly distribution of tourist arrivals, 2022, 2023 & 2024





# Top ten source markets, 01st to 31st May 2024

| Rank |     | Country            | Number of<br>Tourists | Share % |
|------|-----|--------------------|-----------------------|---------|
| 1    |     | India              | 32,254                | 28.8%   |
| 2    |     | United Kingdom     | 8,094                 | 7.2%    |
| 3    |     | Maldives           | 8,040                 | 7.2%    |
| 4    | **  | China              | 7,511                 | 6.7%    |
| 5    |     | Germany            | 7,495                 | 6.7%    |
| 6    |     | Australia          | 5,465                 | 4.9%    |
| 7    |     | Russian Federation | 4,384                 | 3.9%    |
| 8    |     | United States      | 4,082                 | 3.6%    |
| 9    |     | France             | 4,064