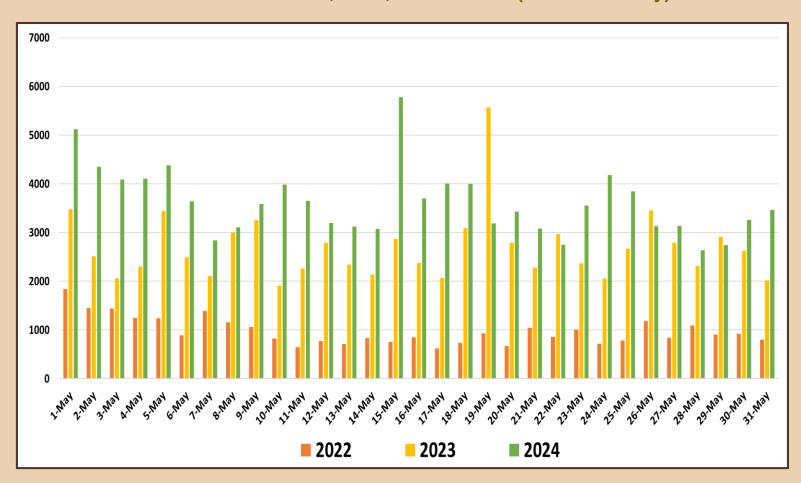

| 195,582                  | 151,496                  |                          |                                 |
| December  | 253,169                  | 210,352                  |                          |                                 |
| TOTAL     | 2,333,796                | 1,487,303                | 896,779                  |                                 |

<sup>\*</sup> Tourist arrival numbers have been updated as per the new visa categories introduced by the Department of Immigration and Emigration.



Tourist arrivals | 01<sup>st</sup> to 31<sup>st</sup>
May 2024

112,128



## Daily tourist arrivals, 01st to 31st May 2024









#### Daily distribution of tourist arrivals, 01st to 31st May 2024



#### Number of tourist arrivals, 2022, 2023 & 2024 (01st to 31st May)





## Daily trend of tourist arrivals, 2022, 2023 & 2024



### Weekly distribution of tourist arrivals, 2022, 2023 & 2024





# Top ten source markets, 01st to 31st May 2024

| Rank |     | Country            | Number of<br>Tourists | Share % |
|------|-----|--------------------|-----------------------|---------|
| 1    |     | India              | 32,254                | 28.8%   |
| 2    |     | United Kingdom     | 8,094                 | 7.2%    |
| 3    |     | Maldives           | 8,040                 | 7.2%    |
| 4    | **  | China              | 7,511                 | 6.7%    |
| 5    |     | Germany            | 7,495                 | 6.7%    |
| 6    |     | Australia          | 5,465                 | 4.9%    |
| 7    |     | Russian Federation | 4,384                 | 3.