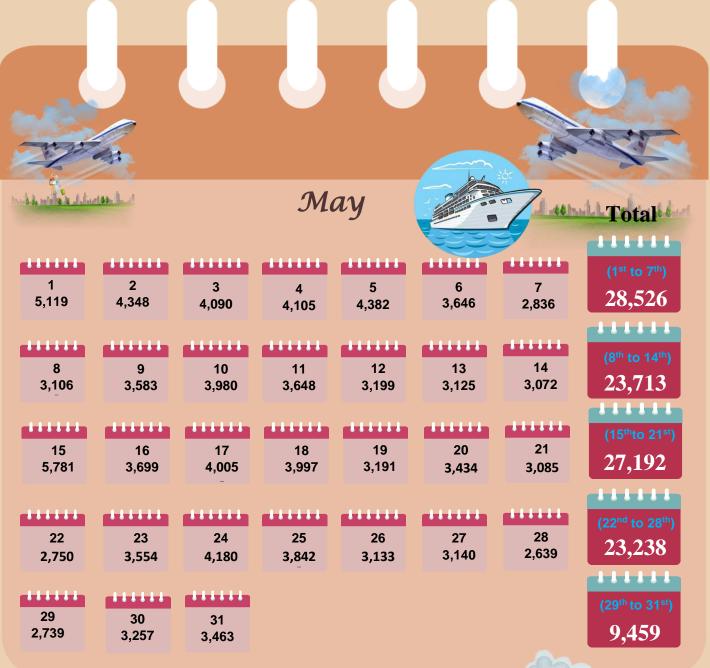

|
| October   | 153,123                  | 109,199                  |                          |                                 |
| November  | 195,582                  | 151,496                  |                          |                                 |
| December  | 253,169                  | 210,352                  |                          |                                 |
| TOTAL     | 2,333,796                | 1,487,303                | 896,779                  |                                 |

<sup>\*</sup> Tourist arrival numbers have been updated as per the new visa categories introduced by the Department of Immigration and Emigration.



Tourist arrivals | 01<sup>st</sup> to 31<sup>st</sup>
May 2024

112,128



## Daily tourist arrivals, 01st to 31st May 2024









#### Daily distribution of tourist arrivals, 01st to 31st May 2024



#### Number of tourist arrivals, 2022, 2023 & 2024 (01st to 31st May)





## Daily trend of tourist arrivals, 2022, 2023 & 2024



### Weekly distribution of tourist arrivals, 2022, 2023 & 2024





# Top ten source markets, 01st to 31st May 2024

| Rank |     | Country            | Number of<br>Tourists | Share % |
|------|-----|--------------------|-----------------------|---------|
| 1    |     | India              | 32,254                | 28.8%   |
| 2    |     | United Kingdom     | 8,094                 | 7.2%    |
| 3    |     | Maldives           | 8,040                 | 7.2%    |
| 4    | **  | China              | 7,511                 | 6.7%    |
| 5    |     | Germany            | 7,495