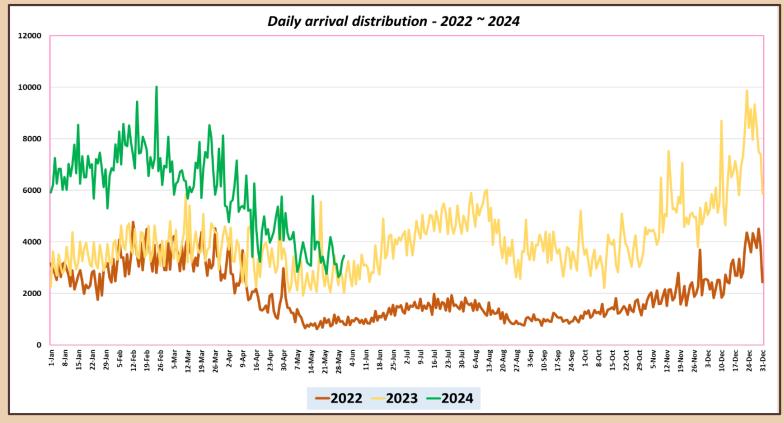

|                                 |
| November  | 195,582                  | 151,496                  |                          |                                 |
| December  | 253,169                  | 210,352                  |                          |                                 |
| TOTAL     | 2,333,796                | 1,487,303                | 896,779                  |                                 |

<sup>\*</sup> Tourist arrival numbers have been updated as per the new visa categories introduced by the Department of Immigration and Emigration.



Tourist arrivals | 01<sup>st</sup> to 31<sup>st</sup>
May 2024

112,128



## Daily tourist arrivals, 01st to 31st May 2024









#### Daily distribution of tourist arrivals, 01st to 31st May 2024



#### Number of tourist arrivals, 2022, 2023 & 2024 (01st to 31st May)





## Daily trend of tourist arrivals, 2022, 2023 & 2024



### Weekly distribution of tourist arrivals, 2022, 2023 & 2024





# Top ten source markets, 01st to 31st May 2024

| Rank |     | Country            | Number of<br>Tourists | Share % |
|------|-----|--------------------|-----------------------|---------|
| 1    |     | India              | 32,254                | 28.8%   |
| 2    |     | United Kingdom     | 8,094                 | 7.2%    |
| 3    |     | Maldives           | 8,040                 | 7.2%    |
| 4    | **  | China              | 7,511                 | 6.7%    |
| 5    |     | Germany            | 7,495                 | 6.7%    |
| 6    |     | Australia          | 5,465                 |