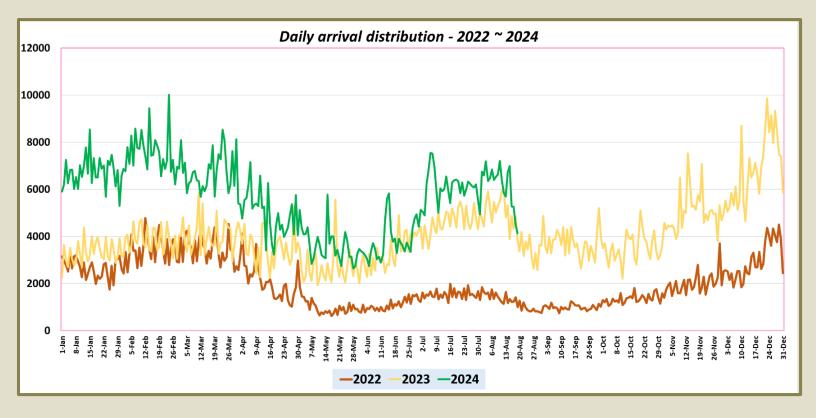

|                          |                                 |
| November  | 195,582                  | 151,496                  |                          |                                 |
| December  | 253,169                  | 210,352                  |                          |                                 |
| TOTAL     | 2,333,796                | 1,487,303                | 1,315,884                |                                 |



Tourist arrivals | 01<sup>st</sup> to 19<sup>th</sup>
August 2024

117,825



### Daily tourist arrivals, 01st to 19th August 2024









#### Daily distribution of tourist arrivals, 01st to 19th August 2024



### Number of tourist arrivals, 2022, 2023 & 2024 (01st to 19th August)





#### Daily trend of tourist arrivals, 2022, 2023 & 2024



#### Weekly distribution of tourist arrivals, 2022, 2023 & 2024





# Top ten source markets, 01st to 19th August 2024

| Rank | Country |                    | Number of<br>Tourists | Share % |
|------|---------|--------------------|-----------------------|---------|
| 1    |         | India              | 21,281                | 18.1%   |
| 2    |         | United Kingdom     | 13,803                | 11.7%   |
| 3    | ***     | China              | 8,543                 | 7.3%    |
| 4    |         | Italy              | 7,924                 | 6.7%    |
| 5    |         | Germany            | 7,391                 | 6.3%    |
| 6    |         | France             | 7,105                 | 6.0%    |
| 7    |         | Spain              | 5,194                 | 4.4%    |
| 8    |