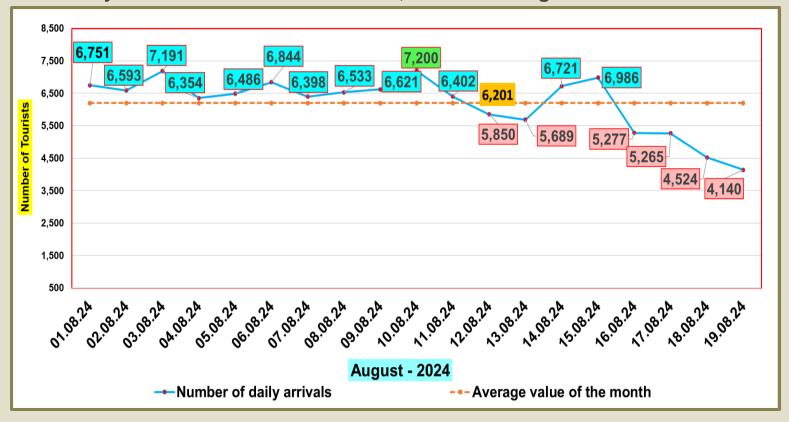

|                          |                                 |
| October   | 153,123                  | 109,199                  |                          |                                 |
| November  | 195,582                  | 151,496                  |                          |                                 |
| December  | 253,169                  | 210,352                  |                          |                                 |
| TOTAL     | 2,333,796                | 1,487,303                | 1,315,884                |                                 |



Tourist arrivals | 01<sup>st</sup> to 19<sup>th</sup>
August 2024

117,825



### Daily tourist arrivals, 01st to 19th August 2024









#### Daily distribution of tourist arrivals, 01st to 19th August 2024



### Number of tourist arrivals, 2022, 2023 & 2024 (01st to 19th August)





#### Daily trend of tourist arrivals, 2022, 2023 & 2024



#### Weekly distribution of tourist arrivals, 2022, 2023 & 2024





# Top ten source markets, 01st to 19th August 2024

| Rank | Country |                    | Number of<br>Tourists | Share % |
|------|---------|--------------------|-----------------------|---------|
| 1    |         | India              | 21,281                | 18.1%   |
| 2    |         | United Kingdom     | 13,803                | 11.7%   |
| 3    | ***     | China              | 8,543                 | 7.3%    |
| 4    |         | Italy              | 7,924                 | 6.7%    |
| 5    |         | Germany            | 7,391                 | 6.3%    |
| 6    |         | Fran