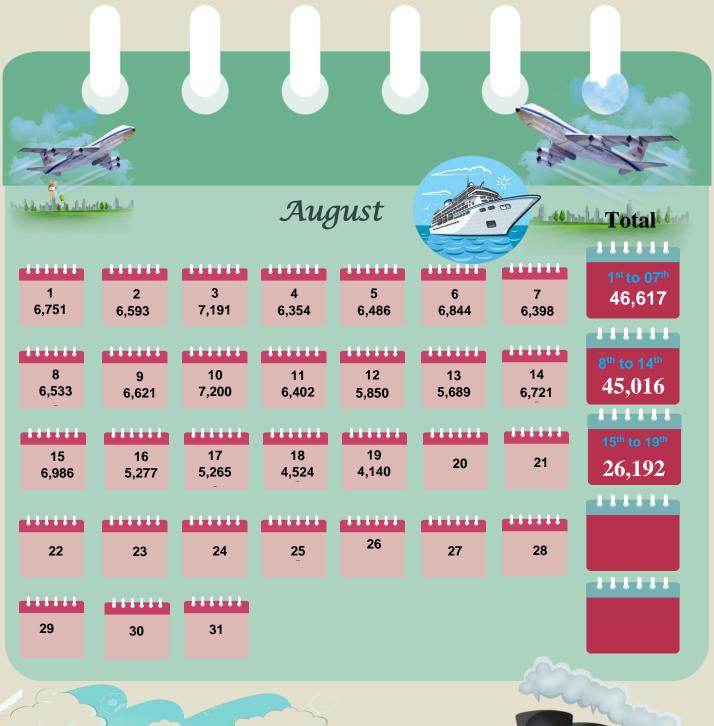

|
| September | 149,087                  | 111,938                  |                          |                                 |
| October   | 153,123                  | 109,199                  |                          |                                 |
| November  | 195,582                  | 151,496                  |                          |                                 |
| December  | 253,169                  | 210,352                  |                          |                                 |
| TOTAL     | 2,333,796                | 1,487,303                | 1,315,884                |                                 |



Tourist arrivals | 01<sup>st</sup> to 19<sup>th</sup>
August 2024

117,825



### Daily tourist arrivals, 01st to 19th August 2024









#### Daily distribution of tourist arrivals, 01st to 19th August 2024



### Number of tourist arrivals, 2022, 2023 & 2024 (01st to 19th August)





#### Daily trend of tourist arrivals, 2022, 2023 & 2024



#### Weekly distribution of tourist arrivals, 2022, 2023 & 2024





# Top ten source markets, 01st to 19th August 2024

| Rank | Country |                    | Number of<br>Tourists | Share % |
|------|---------|--------------------|-----------------------|---------|
| 1    |         | India              | 21,281                | 18.1%   |
| 2    |         | United Kingdom     | 13,803                | 11.7%   |
| 3    | ***     | China              | 8,543                 | 7.3%    |
| 4    |         | Italy              | 7,924                 | 6.7%    |
| 5    |         |