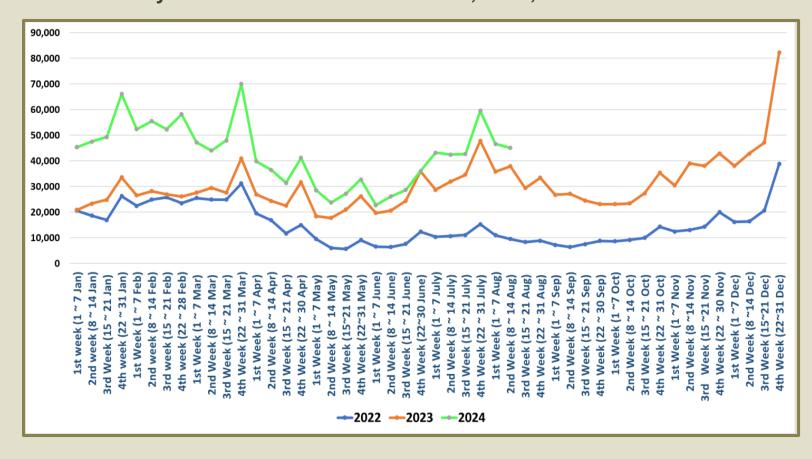

vember  | 195,582                  | 151,496                  |                          |                                 |
| December  | 253,169                  | 210,352                  |                          |                                 |
| TOTAL     | 2,333,796                | 1,487,303                | 1,315,884                |                                 |



Tourist arrivals | 01<sup>st</sup> to 19<sup>th</sup>
August 2024

117,825



### Daily tourist arrivals, 01st to 19th August 2024









#### Daily distribution of tourist arrivals, 01st to 19th August 2024



### Number of tourist arrivals, 2022, 2023 & 2024 (01st to 19th August)





#### Daily trend of tourist arrivals, 2022, 2023 & 2024



#### Weekly distribution of tourist arrivals, 2022, 2023 & 2024





# Top ten source markets, 01st to 19th August 2024

| Rank | Country |                    | Number of<br>Tourists | Share % |
|------|---------|--------------------|-----------------------|---------|
| 1    |         | India              | 21,281                | 18.1%   |
| 2    |         | United Kingdom     | 13,803                | 11.7%   |
| 3    | ***     | China              | 8,543                 | 7.3%    |
| 4    |         | Italy              | 7,924                 | 6.7%    |
| 5    |         | Germany            | 7,391                 | 6.3%    |
| 6    |         | France             | 7,105                 | 6.0%    |
| 7    |         | Spain              | 5,194                 | 4.4%    |
| 8    |         | Australia          | 4,278                 | 3.6%    |
| 9