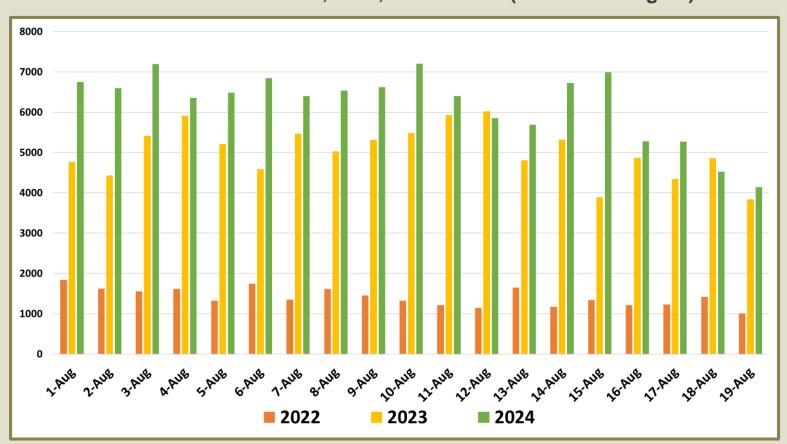

ober   | 153,123                  | 109,199                  |                          |                                 |
| November  | 195,582                  | 151,496                  |                          |                                 |
| December  | 253,169                  | 210,352                  |                          |                                 |
| TOTAL     | 2,333,796                | 1,487,303                | 1,315,884                |                                 |



Tourist arrivals | 01<sup>st</sup> to 19<sup>th</sup>
August 2024

117,825



### Daily tourist arrivals, 01st to 19th August 2024









#### Daily distribution of tourist arrivals, 01st to 19th August 2024



### Number of tourist arrivals, 2022, 2023 & 2024 (01st to 19th August)





#### Daily trend of tourist arrivals, 2022, 2023 & 2024



#### Weekly distribution of tourist arrivals, 2022, 2023 & 2024





# Top ten source markets, 01st to 19th August 2024

| Rank | Country |                    | Number of<br>Tourists | Share % |
|------|---------|--------------------|-----------------------|---------|
| 1    |         | India              | 21,281                | 18.1%   |
| 2    |         | United Kingdom     | 13,803                | 11.7%   |
| 3    | ***     | China              | 8,543                 | 7.3%    |
| 4    |         | Italy              | 7,924                 | 6.7%    |
| 5    |         | Germany            | 7,391                 | 6.3%    |
| 6    |         | France             | 7,105                 | 6.0%    |
| 7    |         | Spain