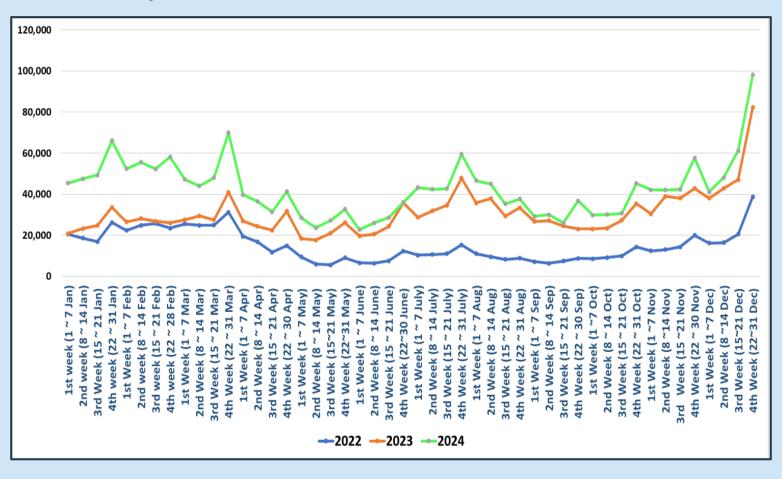

ember  | 195,582                  | 151,496                  | 184,158                  | 21.56                           |
| December  | 253,169                  | 210,352                  | 248,592                  | 18.18                           |
| TOTAL     | 2,333,796                | 1,487,303                | 2,053,465                | 38.07                           |



Tourist arrivals
01<sup>st</sup> to 31<sup>st</sup> December 2024
248,592



## Daily tourist arrivals, 01st to 31st December 2024









## Daily distribution of tourist arrivals, 01st to 31st December 2024



#### Number of tourist arrivals, 2022, 2023 & 2024 (01st to 31st December)





### Daily trend of tourist arrivals, 2022, 2023 & 2024



### Weekly distribution of tourist arrivals, 2022, 2023 & 2024





## Top ten source markets, 01st to 31st December 2024

| Rank | Country |                    | Number of<br>Tourists | Share % |
|------|---------|--------------------|-----------------------|---------|
| 1    |         | India              | 52,881                | 21.3%   |
| 2    |         | Russian Federation | 35,268                | 14.2%   |
| 3    |         | United Kingdom     | 18,757                | 7.5%    |
| 4    |         | Germany            | 14,703                | 5.9%    |
| 5    |         | Australia          | 13,109                | 5.3%    |
| 6    | ***     | China              | 9,924                 | 4.0%    |
| 7    |         | United States      | 8,212                 | 3.3%    |
| 8    |         | Maldives           | 6,903                 | 2.8%    |
|