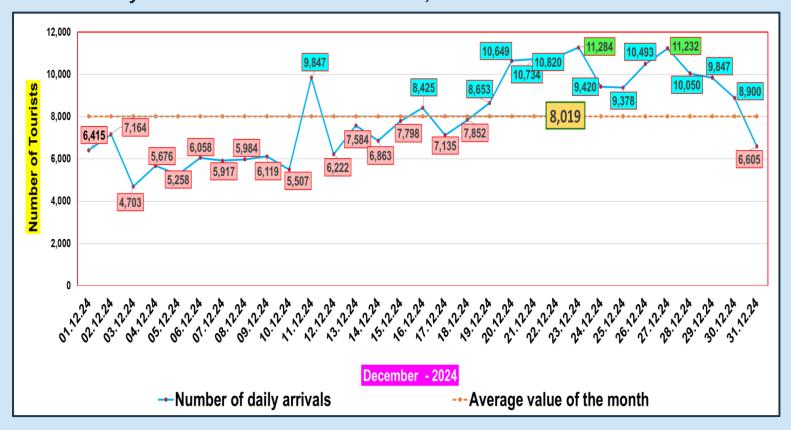

| 122,140                  | 9.11                            |
| October   | 153,123                  | 109,199                  | 135,907                  | 24.45                           |
| November  | 195,582                  | 151,496                  | 184,158                  | 21.56                           |
| December  | 253,169                  | 210,352                  | 248,592                  | 18.18                           |
| TOTAL     | 2,333,796                | 1,487,303                | 2,053,465                | 38.07                           |



Tourist arrivals
01<sup>st</sup> to 31<sup>st</sup> December 2024
248,592



## Daily tourist arrivals, 01st to 31st December 2024









## Daily distribution of tourist arrivals, 01st to 31st December 2024



#### Number of tourist arrivals, 2022, 2023 & 2024 (01st to 31st December)





### Daily trend of tourist arrivals, 2022, 2023 & 2024



### Weekly distribution of tourist arrivals, 2022, 2023 & 2024





## Top ten source markets, 01st to 31st December 2024

| Rank | Country |                    | Number of<br>Tourists | Share % |
|------|---------|--------------------|-----------------------|---------|
| 1    |         | India              | 52,881                | 21.3%   |
| 2    |         | Russian Federation | 35,268                | 14.2%   |
| 3    |         | United Kingdom     | 18,757                | 7.5%    |
| 4    |         | Germany            | 14,703                | 5.9%    |
| 5    |         | Australia          | 13,109                | 5.3%    |
| 6    | ***     |