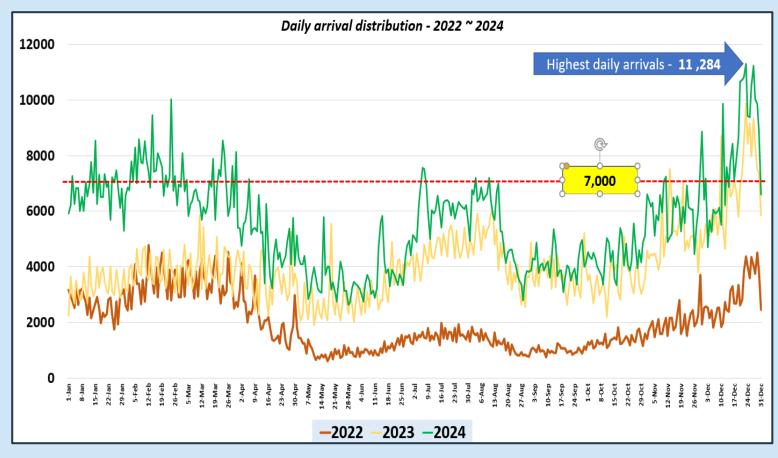

135,907                  | 24.45                           |
| November  | 195,582                  | 151,496                  | 184,158                  | 21.56                           |
| December  | 253,169                  | 210,352                  | 248,592                  | 18.18                           |
| TOTAL     | 2,333,796                | 1,487,303                | 2,053,465                | 38.07                           |



Tourist arrivals
01<sup>st</sup> to 31<sup>st</sup> December 2024
248,592



## Daily tourist arrivals, 01st to 31st December 2024









## Daily distribution of tourist arrivals, 01st to 31st December 2024



#### Number of tourist arrivals, 2022, 2023 & 2024 (01st to 31st December)





### Daily trend of tourist arrivals, 2022, 2023 & 2024



### Weekly distribution of tourist arrivals, 2022, 2023 & 2024





## Top ten source markets, 01st to 31st December 2024

| Rank | Country |                    | Number of<br>Tourists | Share % |
|------|---------|--------------------|-----------------------|---------|
| 1    |         | India              | 52,881                | 21.3%   |
| 2    |         | Russian Federation | 35,268                | 14.2%   |
| 3    |         | United Kingdom     | 18,757                | 7.5%    |
| 4    |         | Germany            | 14,703                | 5.9%    |
| 5    |         | Australia          | 13,109                | 5.3%    |
| 6    | ***     | China              | 9,924                 | 4.0%    |
| 7    |         | United States      | 8,212                 | 3.3%    |
| 8    |