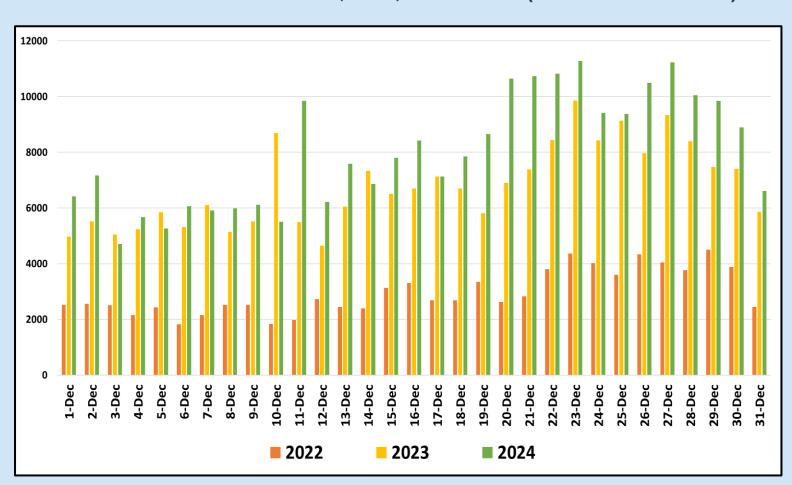

r   | 153,123                  | 109,199                  | 135,907                  | 24.45                           |
| November  | 195,582                  | 151,496                  | 184,158                  | 21.56                           |
| December  | 253,169                  | 210,352                  | 248,592                  | 18.18                           |
| TOTAL     | 2,333,796                | 1,487,303                | 2,053,465                | 38.07                           |



Tourist arrivals
01<sup>st</sup> to 31<sup>st</sup> December 2024
248,592



## Daily tourist arrivals, 01st to 31st December 2024









## Daily distribution of tourist arrivals, 01st to 31st December 2024



#### Number of tourist arrivals, 2022, 2023 & 2024 (01st to 31st December)





### Daily trend of tourist arrivals, 2022, 2023 & 2024



### Weekly distribution of tourist arrivals, 2022, 2023 & 2024





## Top ten source markets, 01st to 31st December 2024

| Rank | Country |                    | Number of<br>Tourists | Share % |
|------|---------|--------------------|-----------------------|---------|
| 1    |         | India              | 52,881                | 21.3%   |
| 2    |         | Russian Federation | 35,268                | 14.2%   |
| 3    |         | United Kingdom     | 18,757                | 7.5%    |
| 4    |         | Germany            | 14,703                | 5.9%    |
| 5    |         | Australia          | 13,109                | 5.3%    |
| 6    | ***     | China              | 9,924                 | 4.0%    |
| 7    |         | Unit