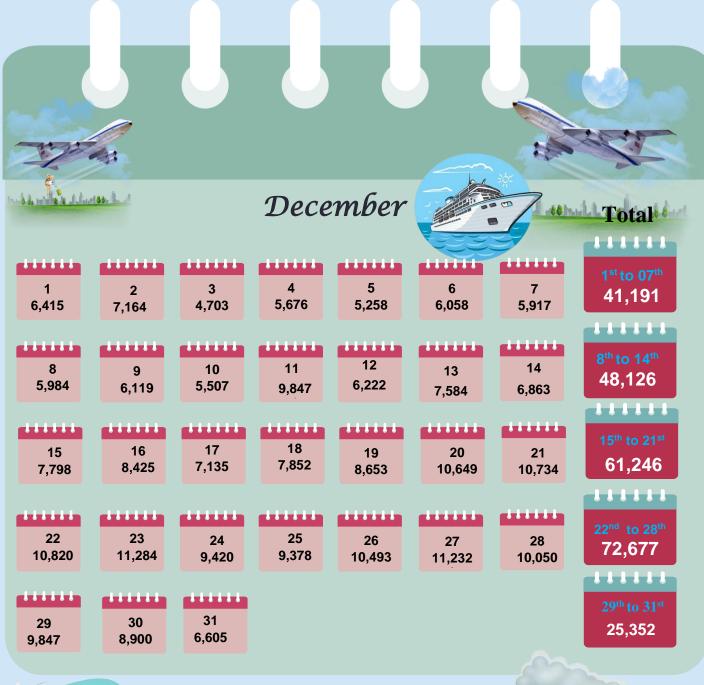

Tourist arrivals
01<sup>st</sup> to 31<sup>st</sup> December 2024
248,592

## Daily tourist arrivals, 01st to 31st December 2024