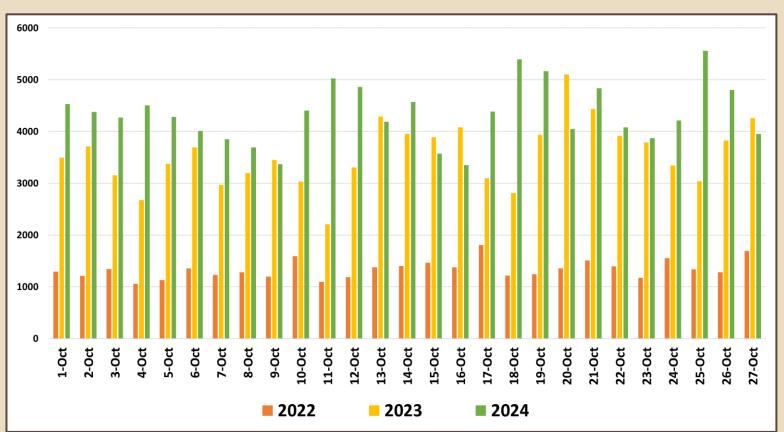

### Daily distribution of tourist arrivals, 01<sup>st</sup> to 27<sup>th</sup> October 2024

Number of tourist arrivals, 2022, 2023 & 2024 (01st to 27th October)