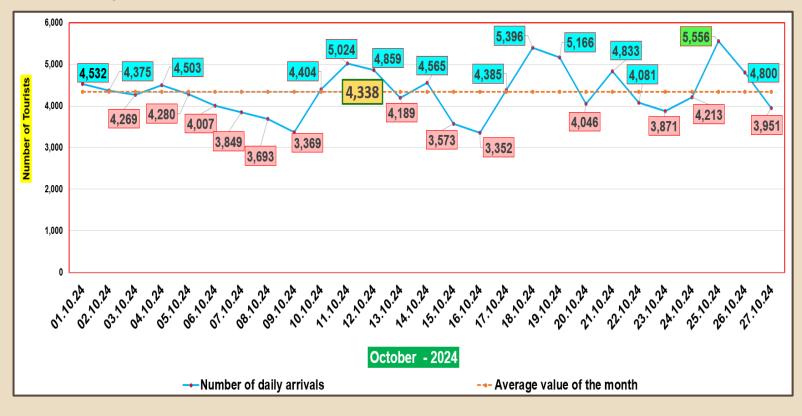

Tourist arrivals 01<sup>st</sup> to 27<sup>th</sup> October 2024 **117,141** 

| traib de minite le dicher | 100-11-1    |             | Oct             | ober        |             | 7          | Total                                          |
|---------------------------|-------------|-------------|-----------------|-------------|-------------|------------|------------------------------------------------|
| 1<br>1<br>4,532           | 2<br>4,375  | 3<br>4,269  | 4<br>4<br>4,503 | 5<br>4,280  | 6<br>4,007  | 7<br>3,849 | 1 <sup>st</sup> to 07 <sup>th</sup><br>29,815  |
| 8                         | 9           | 10          | 11              | 111111      | 11111       | 11111      | 8 <sup>th</sup> to 14 <sup>th</sup><br>30,103  |
| 3,693                     | 3,369       | 4,404       | 5,024           | 4,859       | 4,189       | 4,565      | 11111<br>15 <sup>th</sup> to 21 <sup>st</sup>  |
| 3,573                     | 3,352       | 4,385       | 5,396           | 5,166       | 4,046       | 4,833      |                                                |
| 22<br>4,081               | 23<br>3,871 | 24<br>4,213 | 25<br>5,556     | 26<br>4,800 | 27<br>3,951 | 28         | 22 <sup>nd</sup> to 27 <sup>th</sup><br>26,472 |
| 29                        | 30          | 31          |                 |             |             |            |                                                |

### Daily distribution of tourist arrivals, 01<sup>st</sup> to 27<sup>th</sup> October 2024

Number of tourist arrivals, 2022, 2023 & 2024 (01st to 27th October)