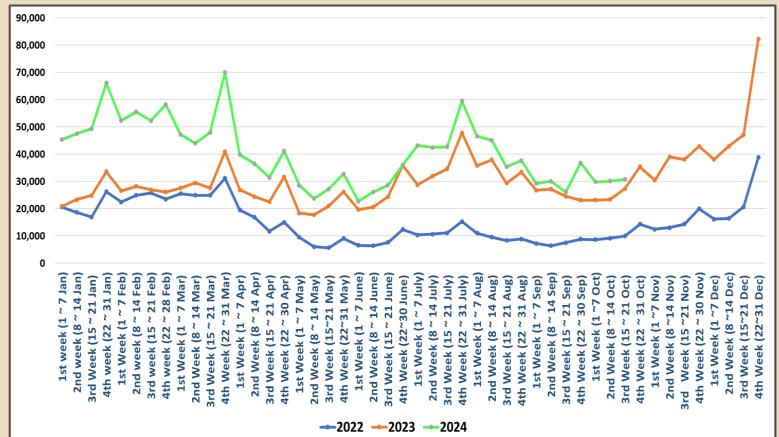

## Daily trend of tourist arrivals, 2022, 2023 & 2024

Weekly distribution of tourist arrivals, 2022, 2023 & 2024