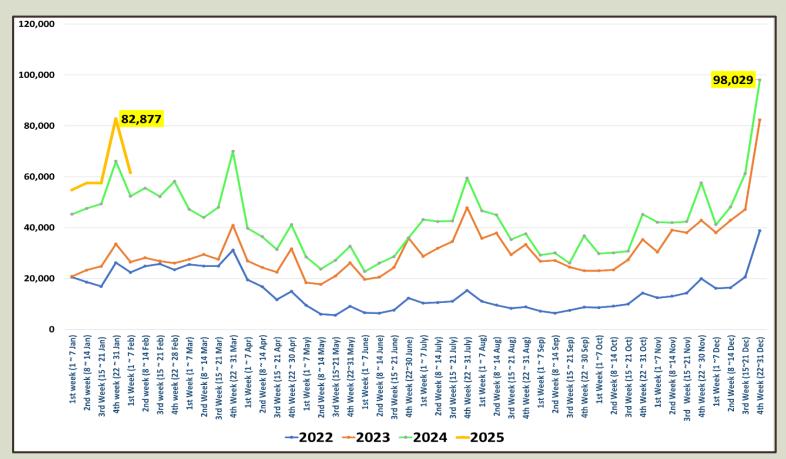

#### Daily trend of tourist arrivals, 2022 - 2025

Weekly distribution of tourist arrivals, 2022- 2025