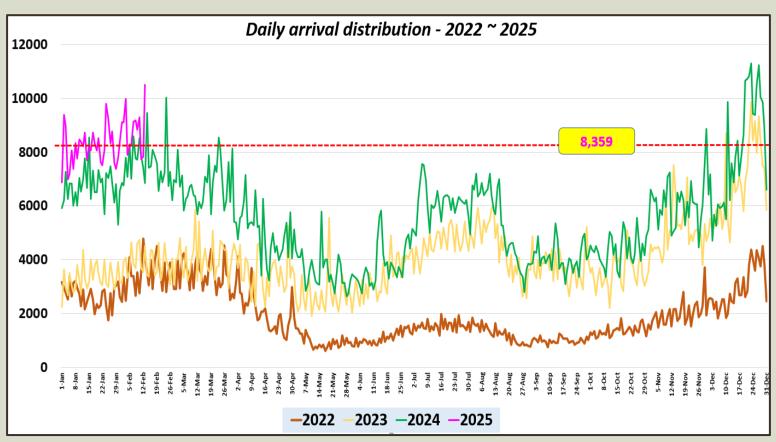

#### Daily trend of tourist arrivals, 2022 - 2025

Weekly distribution of tourist arrivals, 2022- 2025