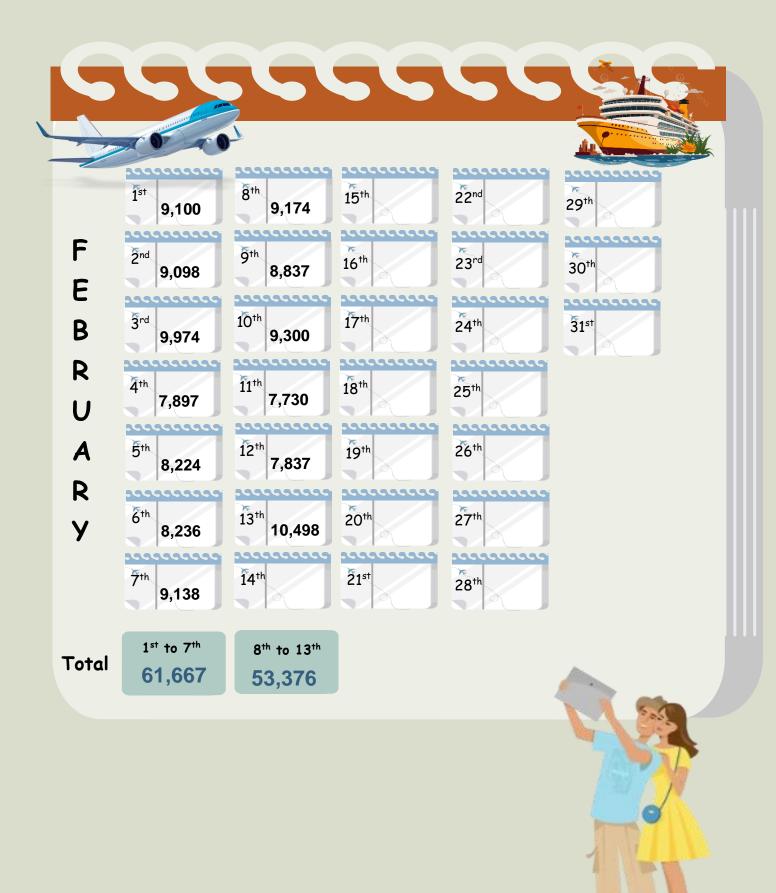

Tourist arrivals 01<sup>st</sup> to 13<sup>th</sup> February 2025 **115,043** 

June