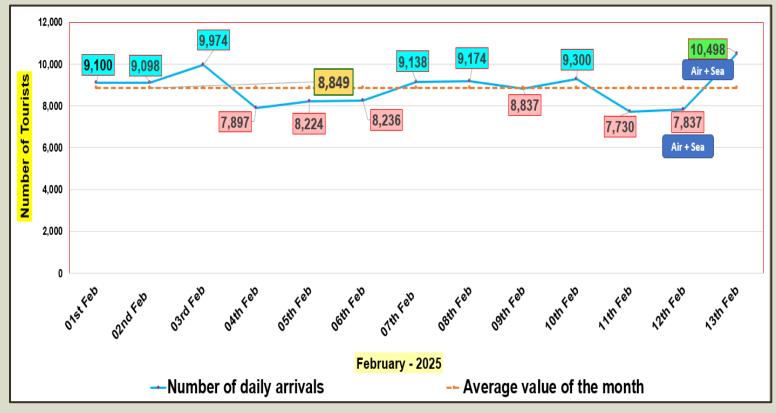

#### Daily tourist arrivals, 01<sup>st</sup> to 13<sup>th</sup> February 2025

June

Number of tourist arrivals, 2023, 2024 & 2025 (01st to 13th February)