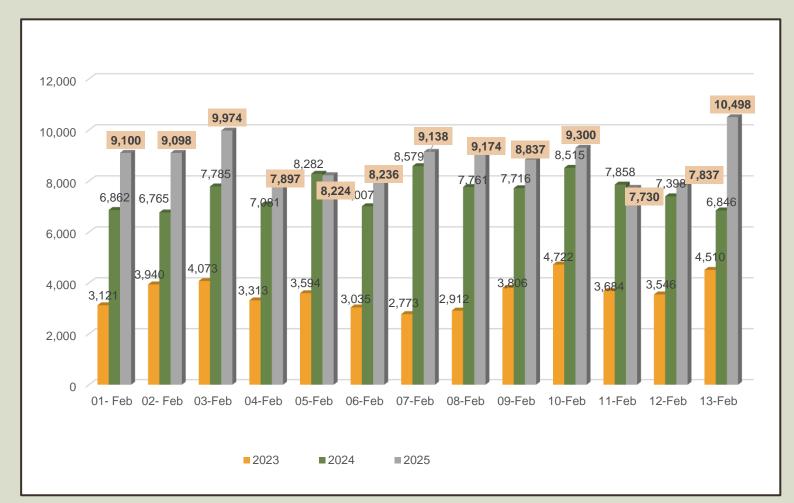

#### Daily tourist arrivals, 01<sup>st</sup> to 13<sup>th</sup> February 2025

June

Number of tourist arrivals, 2023, 2024 & 2025 (01st to 13th February)