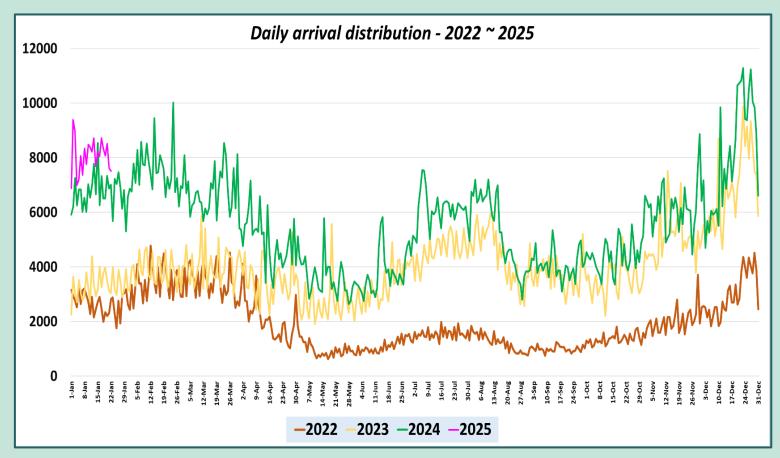

sup> 8,322                           | 25 <sup>th</sup> |                  |
| У           | 7,181<br>6 <sup>th</sup> 8,066 | 8,219<br>13 <sup>th</sup> 8,715 | 8,069<br>20 <sup>th</sup> 8,511                  | 27 <sup>th</sup> |                  |
|             | 7 <sup>th</sup> 7,372          | 7,687                           | 7,615                                            | 28 <sup>th</sup> |                  |
| Total       | 54,854                         | 57,561                          | 57,473                                           | 7,515            |                  |



#### Daily distribution of tourist arrivals, 01st to 22nd January 2025



#### Number of tourist arrivals, 2023, 2024 & 2025 (01st to 22nd January)





#### Daily trend of tourist arrivals, 2022 - 2025



### Weekly distribution of tourist arrivals, 2022- 2025





# Top ten source markets, 01st to 22nd January 2025

| Rank |