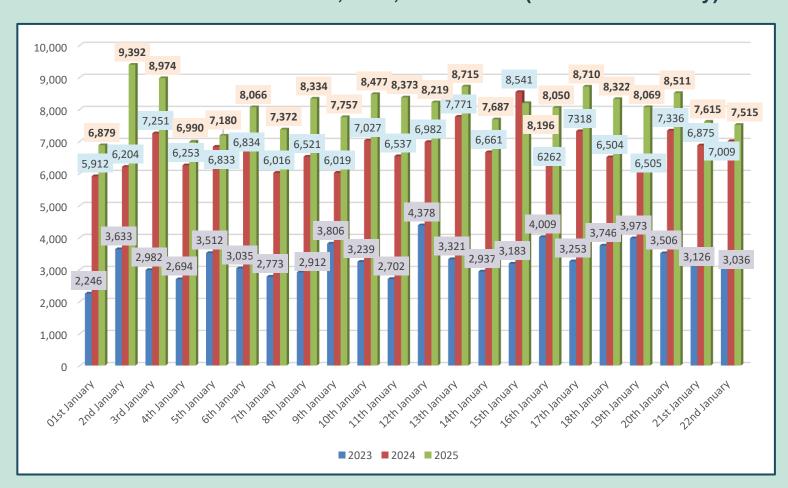

| 11 <sup>th</sup> 8,373          | 18 <sup>th</sup> 8,322                           | 25 <sup>th</sup> |                  |
| У           | 7,181<br>6 <sup>th</sup> 8,066 | 8,219<br>13 <sup>th</sup> 8,715 | 8,069<br>20 <sup>th</sup> 8,511                  | 27 <sup>th</sup> |                  |
|             | 7 <sup>th</sup> 7,372          | 7,687                           | 7,615                                            | 28 <sup>th</sup> |                  |
| Total       | 54,854                         | 57,561                          | 57,473                                           | 7,515            |                  |



#### Daily distribution of tourist arrivals, 01st to 22nd January 2025



#### Number of tourist arrivals, 2023, 2024 & 2025 (01st to 22nd January)





#### Daily trend of tourist arrivals, 2022 - 2025



### Weekly distribution of tourist arrivals, 2022- 2025





# Top ten source markets, 01st to 22nd January 2025

| Rank |