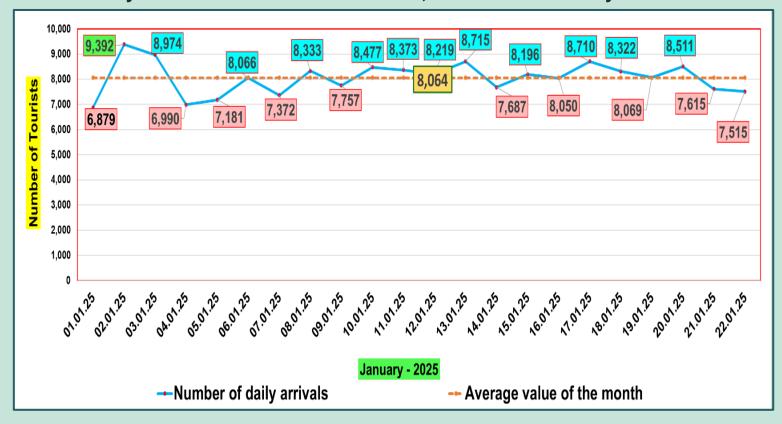

3 <sup>rd</sup> | 30 <sup>th</sup> |
| U<br>A<br>R | 4 <sup>th</sup> 6,990          | 11 <sup>th</sup> 8,373          | 18 <sup>th</sup> 8,322                           | 25 <sup>th</sup> |                  |
| У           | 7,181<br>6 <sup>th</sup> 8,066 | 8,219<br>13 <sup>th</sup> 8,715 | 8,069<br>20 <sup>th</sup> 8,511                  | 27 <sup>th</sup> |                  |
|             | 7 <sup>th</sup> 7,372          | 7,687                           | 7,615                                            | 28 <sup>th</sup> |                  |
| Total       | 54,854                         | 57,561                          | 57,473                                           | 7,515            |                  |



#### Daily distribution of tourist arrivals, 01st to 22nd January 2025



#### Number of tourist arrivals, 2023, 2024 & 2025 (01st to 22nd January)





#### Daily trend of tourist arrivals, 2022 - 2025



### Weekly distribution of tourist arrivals, 2022- 2025





# Top ten source markets, 01st to 22nd January 2025

| Rank |