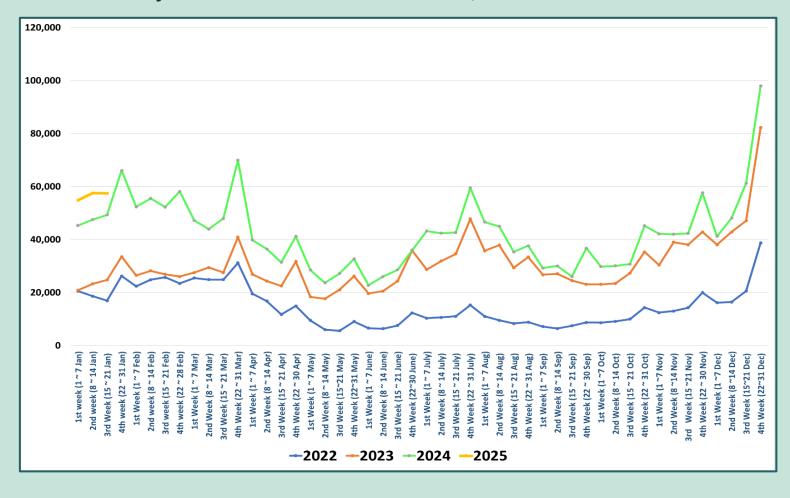

|
| У           | 7,181<br>6 <sup>th</sup> 8,066 | 8,219<br>13 <sup>th</sup> 8,715 | 8,069<br>20 <sup>th</sup> 8,511                  | 27 <sup>th</sup> |                  |
|             | 7 <sup>th</sup> 7,372          | 7,687                           | 7,615                                            | 28 <sup>th</sup> |                  |
| Total       | 54,854                         | 57,561                          | 57,473                                           | 7,515            |                  |



#### Daily distribution of tourist arrivals, 01st to 22nd January 2025



#### Number of tourist arrivals, 2023, 2024 & 2025 (01st to 22nd January)





#### Daily trend of tourist arrivals, 2022 - 2025



### Weekly distribution of tourist arrivals, 2022- 2025





# Top ten source markets, 01st to 22nd January 2025

| Rank |