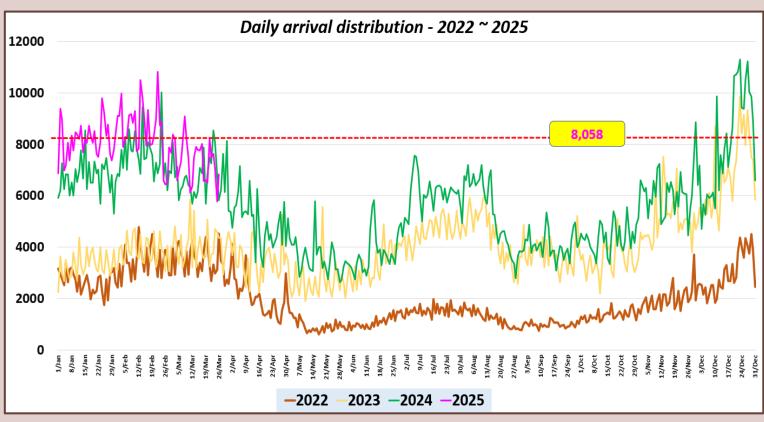

#### Daily trend of tourist arrivals, 2022 - 2025

Weekly distribution of tourist arrivals, 2022- 2025