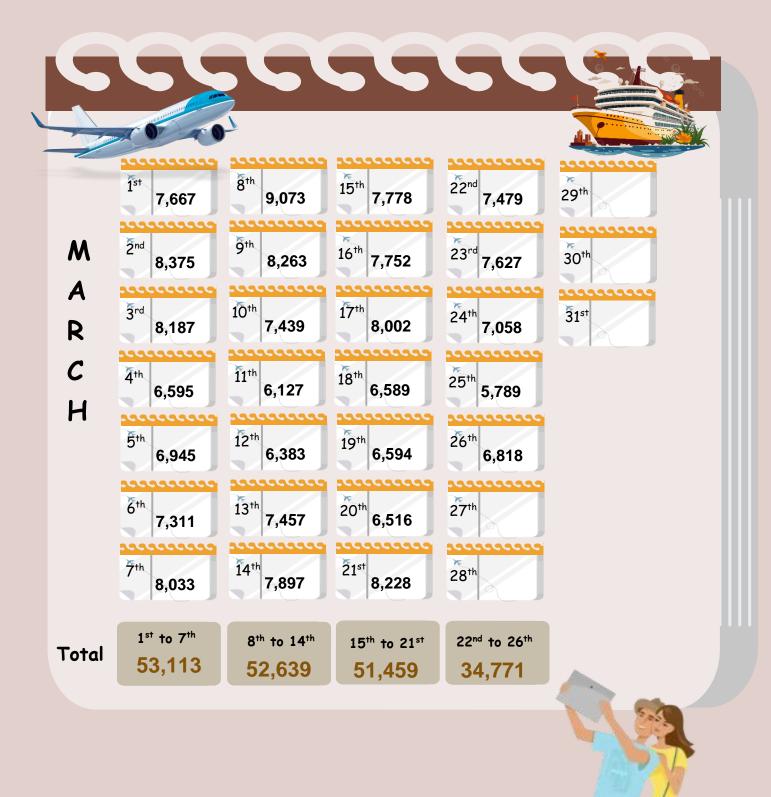

Tourist arrivals 01<sup>st</sup> to 26<sup>th</sup> March 2025 **191,982** 

June .