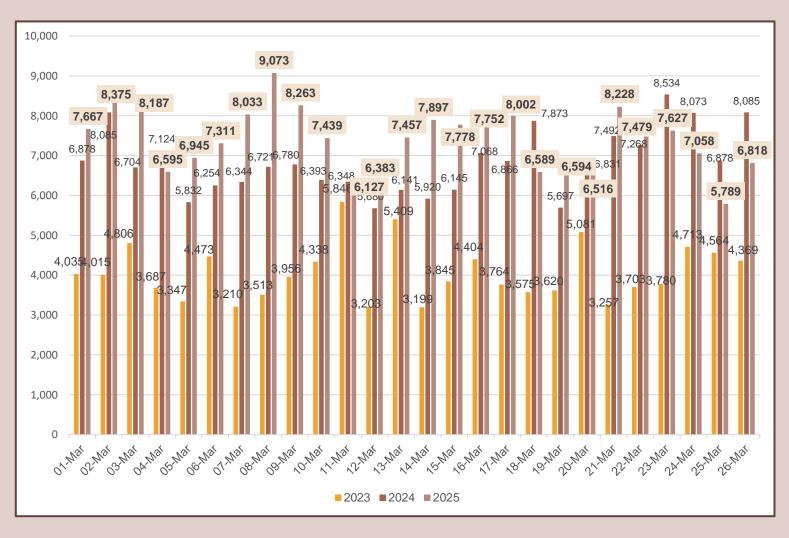

|                          |                                 |
| November  | 195,582                  | 184,158                  |                          |                                 |
| December  | 253,169                  | 248,592                  |                          |                                 |
| TOTAL     | 2,333,796                | 2,053,465                | 684,960                  |                                 |



Tourist arrivals 01<sup>st</sup> to 26<sup>th</sup> March 2025 **191,982** 



June .

#### Daily tourist arrivals, 01<sup>st</sup> to 26<sup>th</sup> March 2025





#### Daily distribution of tourist arrivals, 01<sup>st</sup> to 26<sup>th</sup> March 2025



#### Number of tourist arrivals, 2023, 2024 & 2025 (01st to 26th March)







#### Daily trend of tourist arrivals, 2022 - 2025



Weekly distribution of tourist arrivals, 2022- 2025





### Top ten source markets, 01<sup>st</sup> to 26<sup>th</sup> March 2025

| Rank |          | Country            | Number of<br>Tourists | Share % |
|------|----------|--------------------|-----------------------|---------|
| 1    |          | India              | 32,879                | 17.1%   |
| 2    |          | Russian Federation | 25,864                | 13.5%   |
| 3    |          | United Kingdom     | 17,453                | 9.1%    |
| 4    |          | Germany            | 15,846                | 8.3%    |
| 5    |          | France             | 13,361                | 7.0%    |
| 6    | <b>N</b> | China              | 8,869                 | 4.6%    |
| 7    |