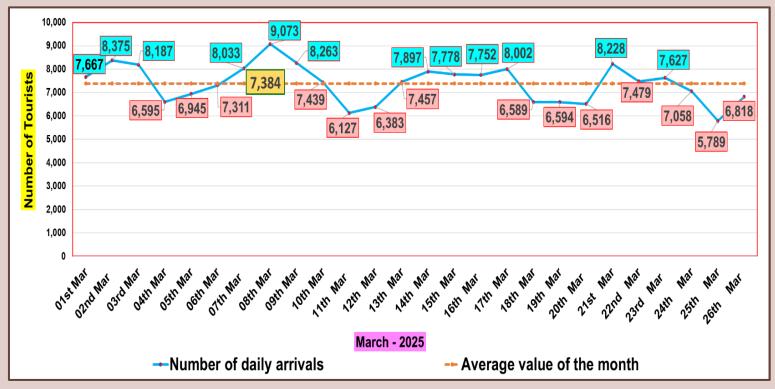

|
| October   | 153,123                  | 135,907                  |                          |                                 |
| November  | 195,582                  | 184,158                  |                          |                                 |
| December  | 253,169                  | 248,592                  |                          |                                 |
| TOTAL     | 2,333,796                | 2,053,465                | 684,960                  |                                 |



Tourist arrivals 01<sup>st</sup> to 26<sup>th</sup> March 2025 **191,982** 



June .

#### Daily tourist arrivals, 01<sup>st</sup> to 26<sup>th</sup> March 2025





#### Daily distribution of tourist arrivals, 01<sup>st</sup> to 26<sup>th</sup> March 2025



#### Number of tourist arrivals, 2023, 2024 & 2025 (01st to 26th March)







#### Daily trend of tourist arrivals, 2022 - 2025



Weekly distribution of tourist arrivals, 2022- 2025





### Top ten source markets, 01<sup>st</sup> to 26<sup>th</sup> March 2025

| Rank |          | Country            | Number of<br>Tourists | Share % |
|------|----------|--------------------|-----------------------|---------|
| 1    |          | India              | 32,879                | 17.1%   |
| 2    |          | Russian Federation | 25,864                | 13.5%   |
| 3    |          | United Kingdom     | 17,453                | 9.1%    |
| 4    |          | Germany            | 15,846                | 8.3%    |
| 5    |          | France             | 13,361                | 7.0%    |
| 6    |