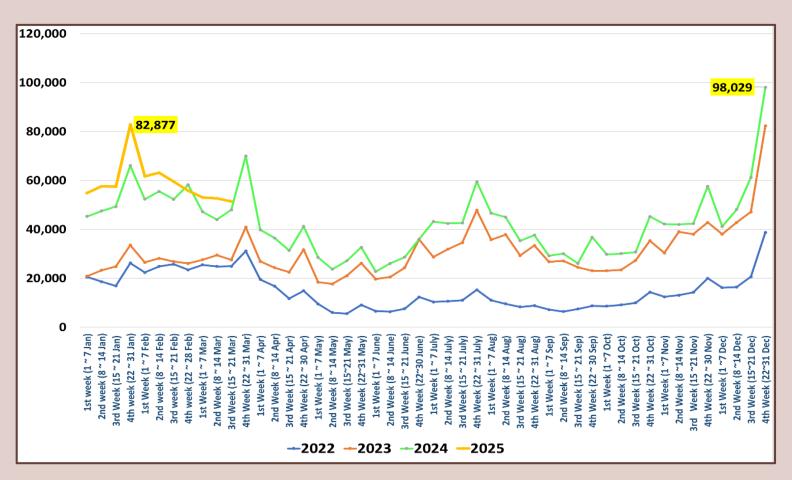

#### Daily trend of tourist arrivals, 2022 - 2025

Weekly distribution of tourist arrivals, 2022- 2025