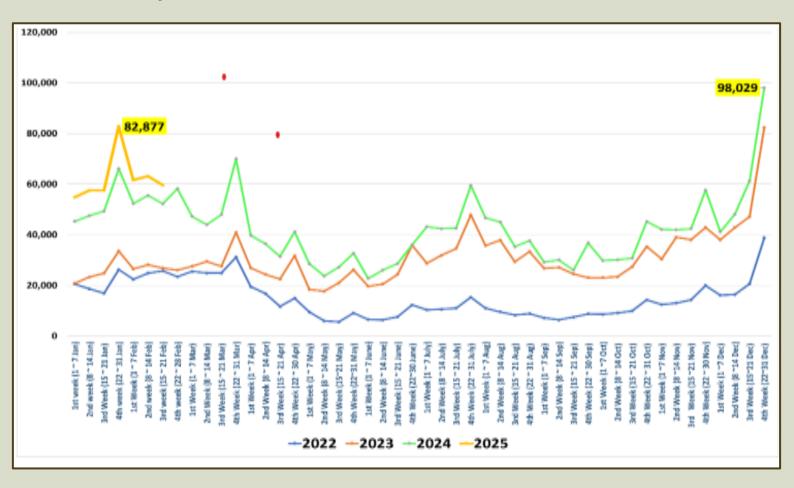

|
| November  | 195,582                  | 184,158                  |                          |                                 |
| December  | 253,169                  | 248,592                  |                          |                                 |
| TOTAL     | 2,333,796                | 2,053,465                | 485,102                  |                                 |



Tourist arrivals
01<sup>st</sup> to 27<sup>th</sup> February 2025
232,341



#### Daily tourist arrivals, 01st to 27th February 2025







#### Daily distribution of tourist arrivals, 01st to 27th February 2025



#### Number of tourist arrivals, 2023, 2024 & 2025 (01st to 27th February)





#### Daily trend of tourist arrivals, 2022 - 2025



#### Weekly distribution of tourist arrivals, 2022- 2025





# Top ten source markets, 01st to 27th February 2025

| Rank | Country