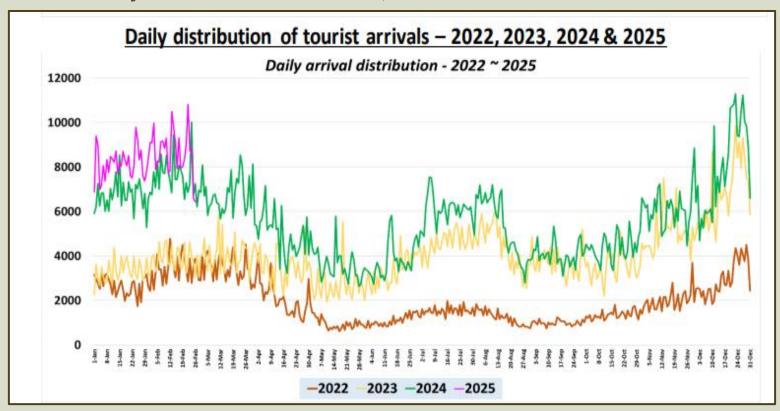

|                          |                                 |
| November  | 195,582                  | 184,158                  |                          |                                 |
| December  | 253,169                  | 248,592                  |                          |                                 |
| TOTAL     | 2,333,796                | 2,053,465                | 485,102                  |                                 |



Tourist arrivals
01<sup>st</sup> to 27<sup>th</sup> February 2025
232,341



#### Daily tourist arrivals, 01st to 27th February 2025







#### Daily distribution of tourist arrivals, 01st to 27th February 2025



#### Number of tourist arrivals, 2023, 2024 & 2025 (01st to 27th February)





#### Daily trend of tourist arrivals, 2022 - 2025



#### Weekly distribution of tourist arrivals, 2022- 2025





# Top ten source markets, 01st to 27th February 2025

| Rank | Country