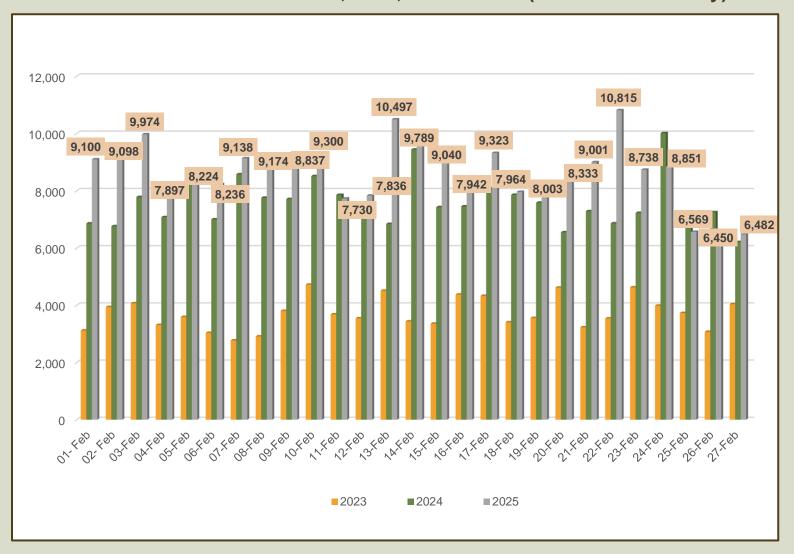

| 153,123                  | 135,907                  |                          |                                 |
| November  | 195,582                  | 184,158                  |                          |                                 |
| December  | 253,169                  | 248,592                  |                          |                                 |
| TOTAL     | 2,333,796                | 2,053,465                | 485,102                  |                                 |



Tourist arrivals
01<sup>st</sup> to 27<sup>th</sup> February 2025
232,341



#### Daily tourist arrivals, 01st to 27th February 2025







#### Daily distribution of tourist arrivals, 01st to 27th February 2025



#### Number of tourist arrivals, 2023, 2024 & 2025 (01st to 27th February)





#### Daily trend of tourist arrivals, 2022 - 2025



#### Weekly distribution of tourist arrivals, 2022- 2025





# Top ten source markets, 01st to 27th February 2025

| Rank | Country