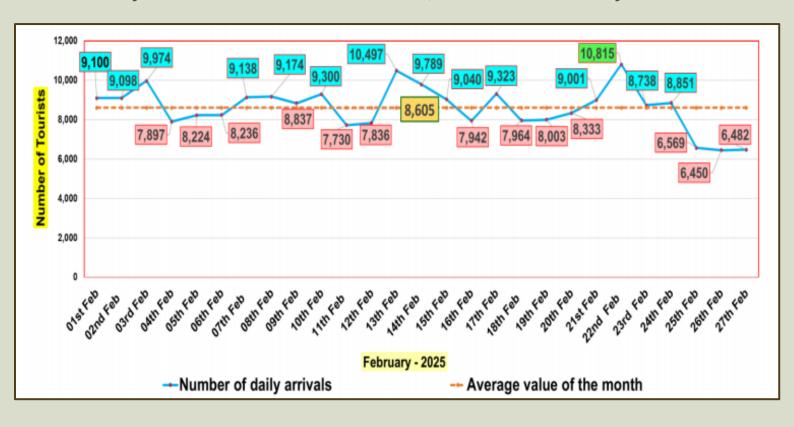

|                          |                                 |
| October   | 153,123                  | 135,907                  |                          |                                 |
| November  | 195,582                  | 184,158                  |                          |                                 |
| December  | 253,169                  | 248,592                  |                          |                                 |
| TOTAL     | 2,333,796                | 2,053,465                | 485,102                  |                                 |



Tourist arrivals
01<sup>st</sup> to 27<sup>th</sup> February 2025
232,341



#### Daily tourist arrivals, 01st to 27th February 2025







#### Daily distribution of tourist arrivals, 01st to 27th February 2025



#### Number of tourist arrivals, 2023, 2024 & 2025 (01st to 27th February)





#### Daily trend of tourist arrivals, 2022 - 2025



#### Weekly distribution of tourist arrivals, 2022- 2025





# Top ten source markets, 01st to 27th February 2025

| Rank | Country