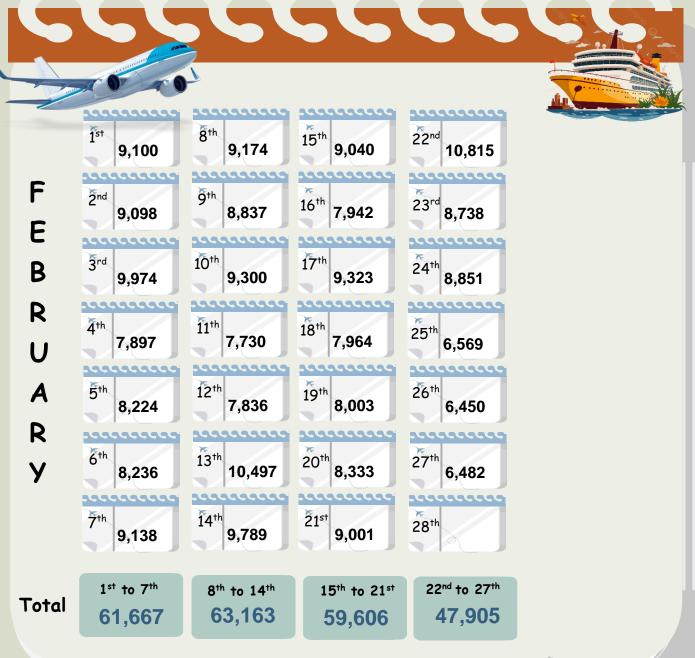

### Tourist arrivals from 01st to 27th February 2025

|           | 2018                     | 2024                     | 2025                     |                                 |
|-----------|--------------------------|--------------------------|--------------------------|---------------------------------|
| Month     | Number<br>of<br>Tourists | Number<br>of<br>Tourists | Number<br>of<br>Tourists | Percentage<br>Change<br>(25/24) |
| January   | 238,924                  | 208,253                  | 252,761                  | 21.4                            |
| February  | 235,618                  | 218,350                  | 232,341                  |                                 |
| March     | 233,382                  | 209,181                  |                          |                                 |
| April     | 180,429                  | 148,867                  |                          |                                 |
| May       | 129,466                  | 112,128                  |                          |                                 |
| June      | 146,828                  | 113,470                  |                          |                                 |
| July      | 217,829                  | 187,810                  |                          |                                 |
| August    | 200,359                  | 164,609                  |                          |                                 |
| September | 149,087                  | 122,140                  |                          |                                 |
| October   | 153,123                  | 135,907                  |                          |                                 |
| November  | 195,582                  | 184,158                  |                          |                                 |
| December  | 253,169                  | 248,592                  |                          |                                 |
| TOTAL     | 2,333,796                | 2,053,465                | 485,102                  |                                 |

Tourist arrivals
01<sup>st</sup> to 27<sup>th</sup> February 2025
232,341

#### Daily tourist arrivals, 01st to 27th February 2025