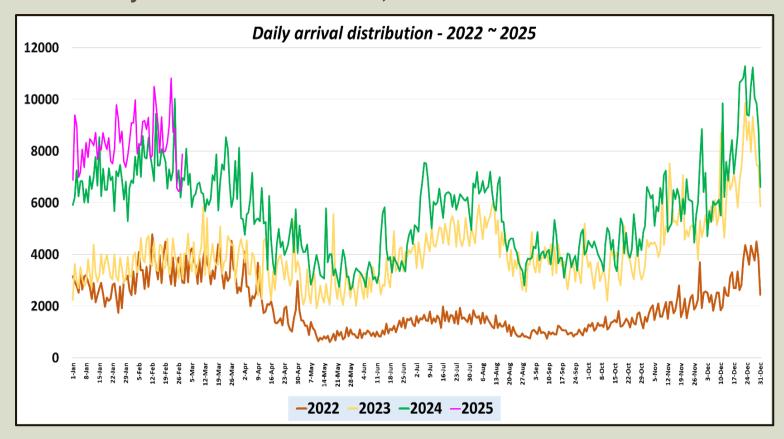

5,907                  |                          |                                 |
| November  | 195,582                  | 184,158                  |                          |                                 |
| December  | 253,169                  | 248,592                  |                          |                                 |
| TOTAL     | 2,333,796                | 2,053,465                | 492,978                  |                                 |



Tourist arrivals
01st to 28th February 2025
240,217



#### Daily tourist arrivals, 01st to 28th February 2025







#### Daily distribution of tourist arrivals, 01st to 28th February 2025



#### Number of tourist arrivals, 2023, 2024 & 2025 (01st to 28th February)





#### Daily trend of tourist arrivals, 2022 - 2025



#### Weekly distribution of tourist arrivals, 2022- 2025





# Top ten source markets, 01st to 28th February 2025

| Rank | Country