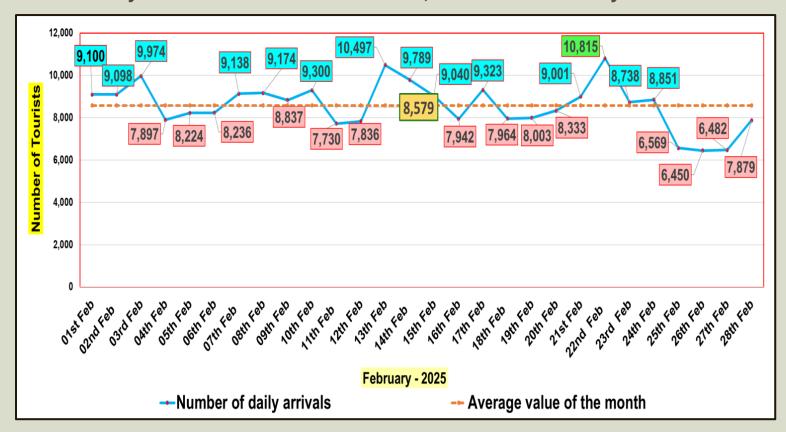

| 122,140                  |                          |                                 |
| October   | 153,123                  | 135,907                  |                          |                                 |
| November  | 195,582                  | 184,158                  |                          |                                 |
| December  | 253,169                  | 248,592                  |                          |                                 |
| TOTAL     | 2,333,796                | 2,053,465                | 492,978                  |                                 |



Tourist arrivals
01st to 28th February 2025
240,217



#### Daily tourist arrivals, 01st to 28th February 2025







#### Daily distribution of tourist arrivals, 01st to 28th February 2025



#### Number of tourist arrivals, 2023, 2024 & 2025 (01st to 28th February)





#### Daily trend of tourist arrivals, 2022 - 2025



#### Weekly distribution of tourist arrivals, 2022- 2025





# Top ten source markets, 01st to 28th February 2025

| Rank | Country