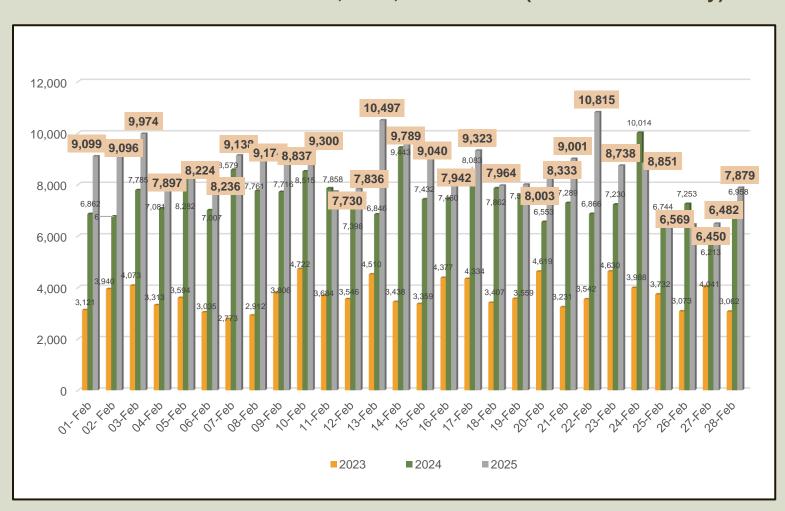

|
| October   | 153,123                  | 135,907                  |                          |                                 |
| November  | 195,582                  | 184,158                  |                          |                                 |
| December  | 253,169                  | 248,592                  |                          |                                 |
| TOTAL     | 2,333,796                | 2,053,465                | 492,978                  |                                 |



Tourist arrivals
01st to 28th February 2025
240,217



#### Daily tourist arrivals, 01st to 28th February 2025







#### Daily distribution of tourist arrivals, 01st to 28th February 2025



#### Number of tourist arrivals, 2023, 2024 & 2025 (01st to 28th February)





#### Daily trend of tourist arrivals, 2022 - 2025



#### Weekly distribution of tourist arrivals, 2022- 2025





# Top ten source markets, 01st to 28th February 2025

| Rank | Country