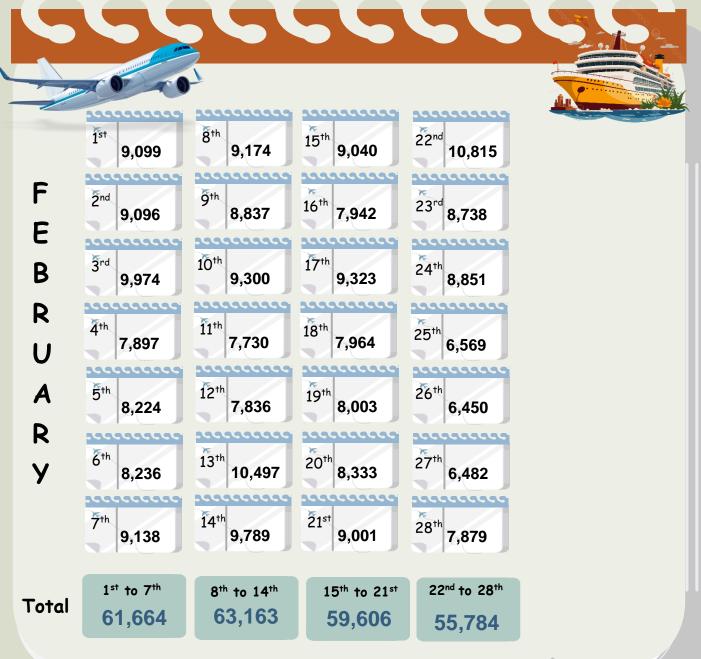

### Tourist arrivals from 01st to 28th February 2025

|           | 2018                     | 2024                     | 2025                     |                                 |
|-----------|--------------------------|--------------------------|--------------------------|---------------------------------|
| Month     | Number<br>of<br>Tourists | Number<br>of<br>Tourists | Number<br>of<br>Tourists | Percentage<br>Change<br>(25/24) |
| January   | 238,924                  | 208,253                  | 252,761                  | 21.4                            |
| February  | 235,618                  | 218,350                  | 240,217                  |                                 |
| March     | 233,382                  | 209,181                  |                          |                                 |
| April     | 180,429                  | 148,867                  |                          |                                 |
| May       | 129,466                  | 112,128                  |                          |                                 |
| June      | 146,828                  | 113,470                  |                          |                                 |
| July      | 217,829                  | 187,810                  |                          |                                 |
| August    | 200,359                  | 164,609                  |                          |                                 |
| September | 149,087                  | 122,140                  |                          |                                 |
| October   | 153,123                  | 135,907                  |                          |                                 |
| November  | 195,582                  | 184,158                  |                          |                                 |
| December  | 253,169                  | 248,592                  |                          |                                 |
| TOTAL     | 2,333,796                | 2,053,465                | 492,978                  |                                 |

Tourist arrivals
01st to 28th February 2025
240,217