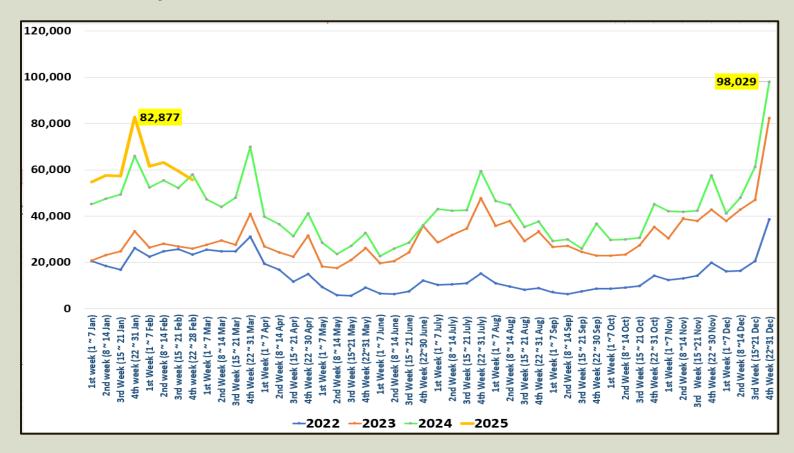

|
| November  | 195,582                  | 184,158                  |                          |                                 |
| December  | 253,169                  | 248,592                  |                          |                                 |
| TOTAL     | 2,333,796                | 2,053,465                | 492,978                  |                                 |



Tourist arrivals
01st to 28th February 2025
240,217



#### Daily tourist arrivals, 01st to 28th February 2025







#### Daily distribution of tourist arrivals, 01st to 28th February 2025



#### Number of tourist arrivals, 2023, 2024 & 2025 (01st to 28th February)





#### Daily trend of tourist arrivals, 2022 - 2025



#### Weekly distribution of tourist arrivals, 2022- 2025





# Top ten source markets, 01st to 28th February 2025

| Rank | Country