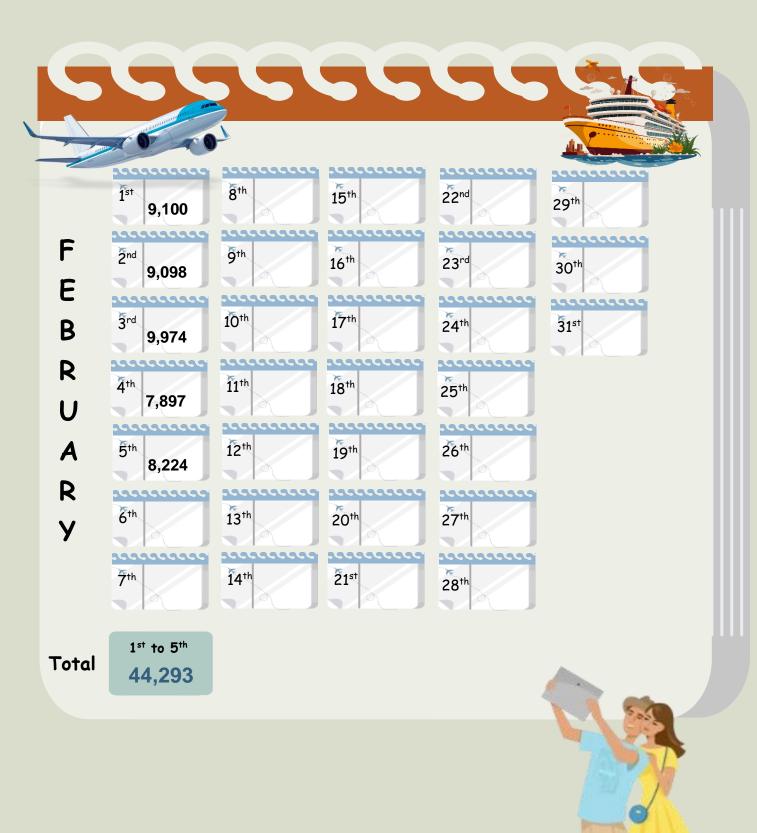

## Tourist arrivals from 01st to 05th February 2025

|           | 2018                     | 2024                     | 2025                     |                                 |
|-----------|--------------------------|--------------------------|--------------------------|---------------------------------|
| Month     | Number<br>of<br>Tourists | Number<br>of<br>Tourists | Number<br>of<br>Tourists | Percentage<br>Change<br>(25/24) |
| January   | 238,924                  | 208,253                  | 252,761                  | 21.4                            |
| February  | 235,618                  | 218,350                  | 44,293                   |                                 |
| March     | 233,382                  | 209,181                  |                          |                                 |
| April     | 180,429                  | 148,867                  |                          |                                 |
| May       | 129,466                  | 112,128                  |                          |                                 |
| June      | 146,828                  | 113,470                  |                          |                                 |
| July      | 217,829                  | 187,810                  |                          |                                 |
| August    | 200,359                  | 164,609                  |                          |                                 |
| September | 149,087                  | 122,140                  |                          |                                 |
| October   | 153,123                  | 135,907                  |                          |                                 |
| November  | 195,582                  | 184,158                  |                          |                                 |
| December  | 253,169                  | 248,592                  |                          |                                 |
| TOTAL     | 2,333,796                | 2,053,465                | 297,054                  |                                 |

Tourist arrivals 01st to 05th February 2025

44,293