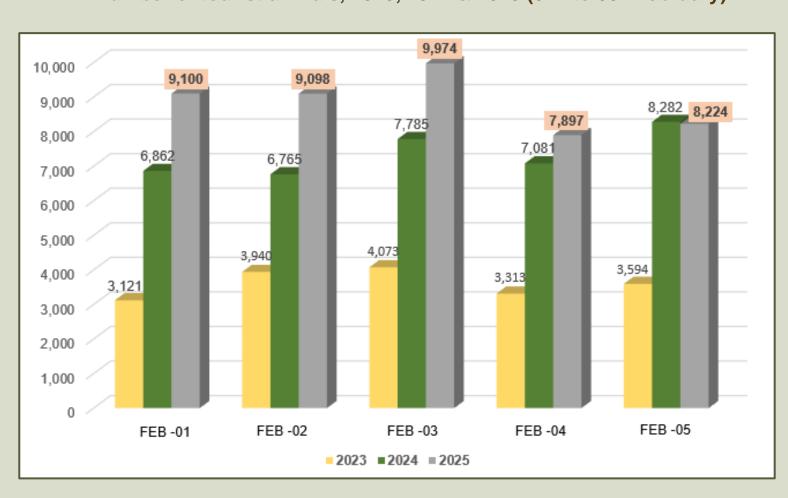

|
| October   | 153,123                  | 135,907                  |                          |                                 |
| November  | 195,582                  | 184,158                  |                          |                                 |
| December  | 253,169                  | 248,592                  |                          |                                 |
| TOTAL     | 2,333,796                | 2,053,465                | 297,054                  |                                 |



Tourist arrivals 01st to 05th February 2025

44,293



## Daily tourist arrivals, 01st to 05th February 2025





### Daily distribution of tourist arrivals, 01st to 05th February 2025



#### Number of tourist arrivals, 2023, 2024 & 2025 (01st to 05th February)





#### Daily trend of tourist arrivals, 2022 - 2025



#### Weekly distribution of tourist arrivals, 2022- 2025





# Top ten source markets, 01st to 05th February 2025

| Rank |