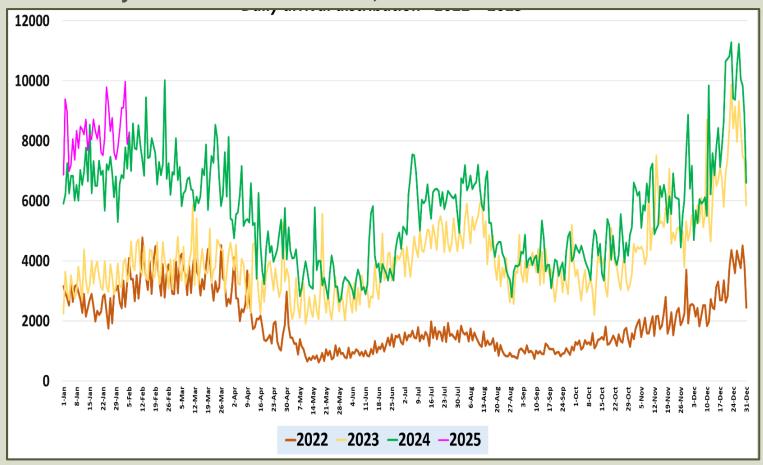

| 135,907                  |                          |                                 |
| November  | 195,582                  | 184,158                  |                          |                                 |
| December  | 253,169                  | 248,592                  |                          |                                 |
| TOTAL     | 2,333,796                | 2,053,465                | 297,054                  |                                 |



Tourist arrivals 01st to 05th February 2025

44,293



## Daily tourist arrivals, 01st to 05th February 2025





### Daily distribution of tourist arrivals, 01st to 05th February 2025



#### Number of tourist arrivals, 2023, 2024 & 2025 (01st to 05th February)





#### Daily trend of tourist arrivals, 2022 - 2025



#### Weekly distribution of tourist arrivals, 2022- 2025





# Top ten source markets, 01st to 05th February 2025

| Rank |