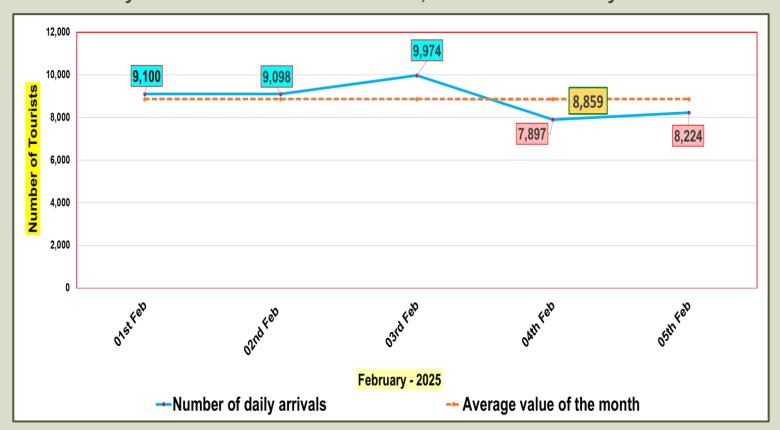

## Daily tourist arrivals, 01st to 05th February 2025

### Daily distribution of tourist arrivals, 01st to 05th February 2025