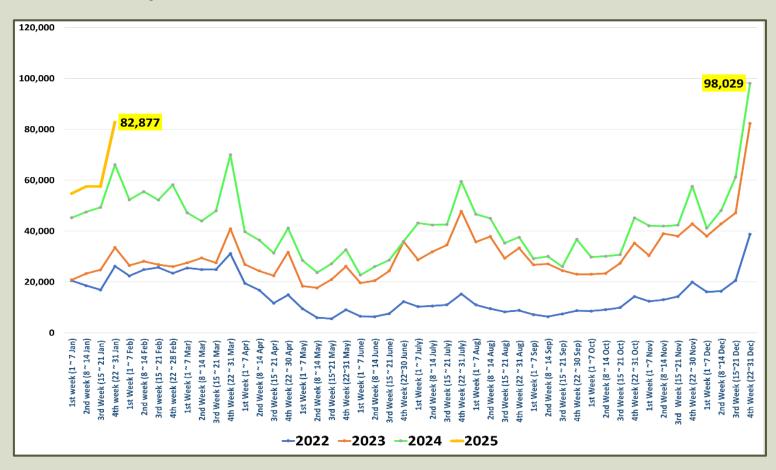

|
| November  | 195,582                  | 184,158                  |                          |                                 |
| December  | 253,169                  | 248,592                  |                          |                                 |
| TOTAL     | 2,333,796                | 2,053,465                | 297,054                  |                                 |



Tourist arrivals 01st to 05th February 2025

44,293



## Daily tourist arrivals, 01st to 05th February 2025





### Daily distribution of tourist arrivals, 01st to 05th February 2025



#### Number of tourist arrivals, 2023, 2024 & 2025 (01st to 05th February)





#### Daily trend of tourist arrivals, 2022 - 2025



#### Weekly distribution of tourist arrivals, 2022- 2025





# Top ten source markets, 01st to 05th February 2025

| Rank |