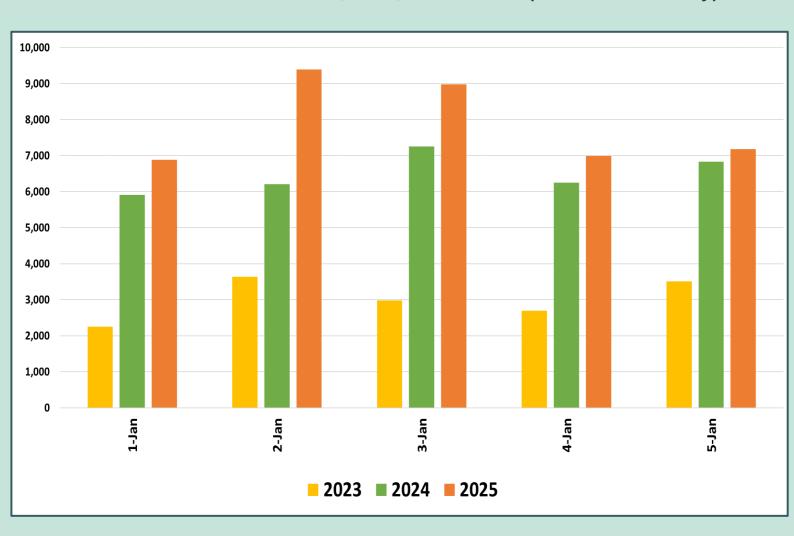

up>th</sup> January 2025
39,415



# Daily tourist arrivals, 01st to 05th January 2025

|        |                   |    | 55 |    |    |
|--------|-------------------|----|----|----|----|
|        | 1 6,879           | 8  | 15 | 22 | 29 |
| J<br>A | Ž 9,392           | 9  | 16 | 23 | 30 |
| N      | 3 8,974           | 10 | 17 | 24 | 31 |
| U<br>A | 4 6,990           | ÎI | 18 | 25 |    |
| R      | 5 7,180           | ÍŽ | 19 | 26 |    |
| У      | 6                 | 13 | 20 | 27 |    |
|        | 7                 | 14 | 21 | 28 |    |
| -otal  | 1st to 5th 39,415 |    |    |    |    |
|        |                   |    |    |    | 1  |



#### Daily distribution of tourist arrivals, 01st to 05th January 2025



### Number of tourist arrivals, 2023, 2024 & 2025 (01st to 05th January)





#### Daily trend of tourist arrivals, 2023, 2024 & 2025



#### Weekly distribution of tourist arrivals, 2023, 2024 & 2025





## Top ten source markets, 01st to 05th January 2025

| Rank |     | Country            | Number of<br>Tourists | Share % |
|------|-----|--------------------|-----------------------|---------|
| 1    |     | Russian Federation | 6,481                 | 16.4%   |
| 2    |     | India              | 6,183                 | 15.7%   |
| 3    |     | United Kingdom     | 2,928                 | 7.4%    |
| 4    |     | Germany            | 2,921                 | 7.4%    |
| 5    |     | Australia          | 1,708                 | 4.3%    |
| 6    |     | United States      | 1,605                 | 4.1%    |
| 7    |     | Poland             | 1,539