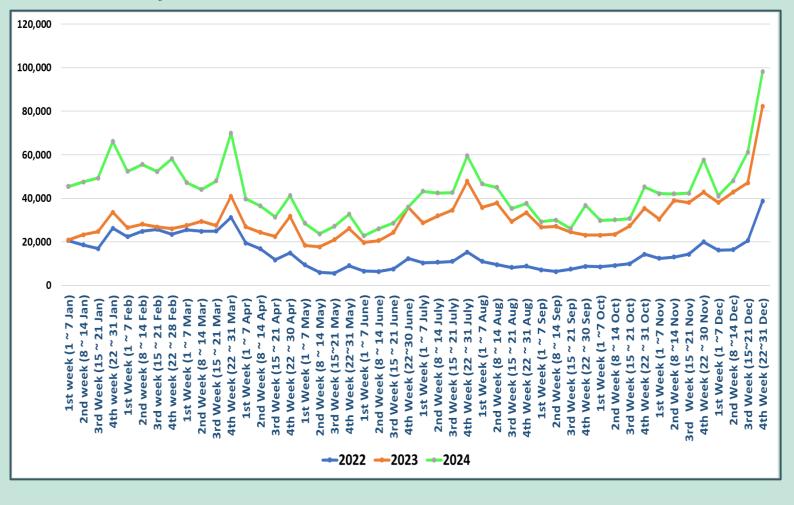

|    |
|--------|-------------------|----|----|----|----|
|        | 1 6,879           | 8  | 15 | 22 | 29 |
| J<br>A | Ž 9,392           | 9  | 16 | 23 | 30 |
| N      | 3 8,974           | 10 | 17 | 24 | 31 |
| U<br>A | 4 6,990           | ÎI | 18 | 25 |    |
| R      | 5 7,180           | ÍŽ | 19 | 26 |    |
| У      | 6                 | 13 | 20 | 27 |    |
|        | 7                 | 14 | 21 | 28 |    |
| -otal  | 1st to 5th 39,415 |    |    |    |    |
|        |                   |    |    |    | 1  |



#### Daily distribution of tourist arrivals, 01st to 05th January 2025



### Number of tourist arrivals, 2023, 2024 & 2025 (01st to 05th January)





#### Daily trend of tourist arrivals, 2023, 2024 & 2025



#### Weekly distribution of tourist arrivals, 2023, 2024 & 2025





## Top ten source markets, 01st to 05th January 2025

| Rank |     | Country            | Number of<br>Tourists | Share % |
|------|-----|--------------------|-----------------------|---------|
| 1    |     | Russian Federation | 6,481                 | 16.4%   |
| 2    |     | India              | 6,183                 | 15.7%   |
| 3    |     | United Kingdom     | 2,928                 | 7.4%    |
| 4    |     | Germany            | 2,921                 | 7.4%    |
| 5    |     | Australia          | 1,708                 | 4.3%    |
| 6    |     | United States      | 1,605                 | 4.1%    |
| 7    |     | Poland             | 1,539                 | 3.9%    |
| 8    |     | France             | 1,228                 | 3.1%    |
| 9    | *** | China              | 1,196