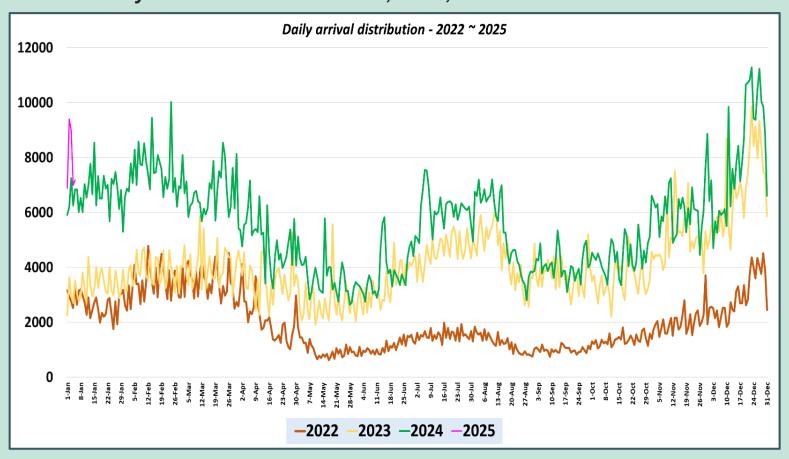

01st to 05th January 2025

|        |                   |    | 55 |    |    |
|--------|-------------------|----|----|----|----|
|        | 1 6,879           | 8  | 15 | 22 | 29 |
| J<br>A | Ž 9,392           | 9  | 16 | 23 | 30 |
| N      | 3 8,974           | 10 | 17 | 24 | 31 |
| U<br>A | 4 6,990           | ÎI | 18 | 25 |    |
| R      | 5 7,180           | ÍŽ | 19 | 26 |    |
| У      | 6                 | 13 | 20 | 27 |    |
|        | 7                 | 14 | 21 | 28 |    |
| -otal  | 1st to 5th 39,415 |    |    |    |    |
|        |                   |    |    |    | 1  |



#### Daily distribution of tourist arrivals, 01st to 05th January 2025



### Number of tourist arrivals, 2023, 2024 & 2025 (01st to 05th January)





#### Daily trend of tourist arrivals, 2023, 2024 & 2025



#### Weekly distribution of tourist arrivals, 2023, 2024 & 2025





## Top ten source markets, 01st to 05th January 2025

| Rank |     | Country            | Number of<br>Tourists | Share % |
|------|-----|--------------------|-----------------------|---------|
| 1    |     | Russian Federation | 6,481                 | 16.4%   |
| 2    |     | India              | 6,183                 | 15.7%   |
| 3    |     | United Kingdom     | 2,928                 | 7.4%    |
| 4    |     | Germany            | 2,921                 | 7.4%    |
| 5    |     | Australia          | 1,708                 | 4.3%    |
| 6    |     | United States      | 1,605                 | 4.1%    |
| 7    |     | Poland             | 1,539                 | 3.9%    |
| 8    |     | France             | 1,228