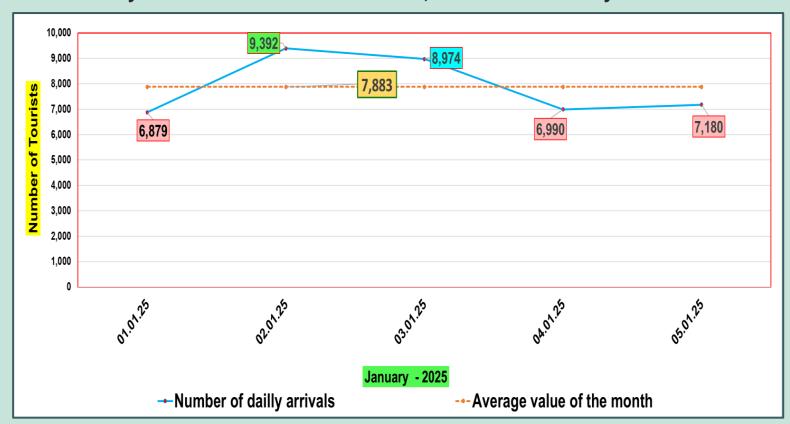

|



Tourist arrivals
01<sup>st</sup> to 05<sup>th</sup> January 2025
39,415



# Daily tourist arrivals, 01st to 05th January 2025

|        |                   |    | 55 |    |    |
|--------|-------------------|----|----|----|----|
|        | 1 6,879           | 8  | 15 | 22 | 29 |
| J<br>A | Ž 9,392           | 9  | 16 | 23 | 30 |
| N      | 3 8,974           | 10 | 17 | 24 | 31 |
| U<br>A | 4 6,990           | ÎI | 18 | 25 |    |
| R      | 5 7,180           | ÍŽ | 19 | 26 |    |
| У      | 6                 | 13 | 20 | 27 |    |
|        | 7                 | 14 | 21 | 28 |    |
| -otal  | 1st to 5th 39,415 |    |    |    |    |
|        |                   |    |    |    | 1  |



#### Daily distribution of tourist arrivals, 01st to 05th January 2025



### Number of tourist arrivals, 2023, 2024 & 2025 (01st to 05th January)





#### Daily trend of tourist arrivals, 2023, 2024 & 2025



#### Weekly distribution of tourist arrivals, 2023, 2024 & 2025





## Top ten source markets, 01st to 05th January 2025

| Rank |     | Country            | Number of<br>Tourists | Share % |
|------|-----|--------------------|-----------------------|---------|
| 1    |     | Russian Federation | 6,481                 | 16.4%   |
| 2    |     | India              | 6,183                 | 15.7%   |
| 3    |     | United Kingdom     | 2,928                 | 7.4%    |
| 4    |     | Germany            | 2,921                 | 7.4%    |
| 5    |     | Australia          | 1,708                 | 4.3%    |
| 6    |     | United States      | 1,605