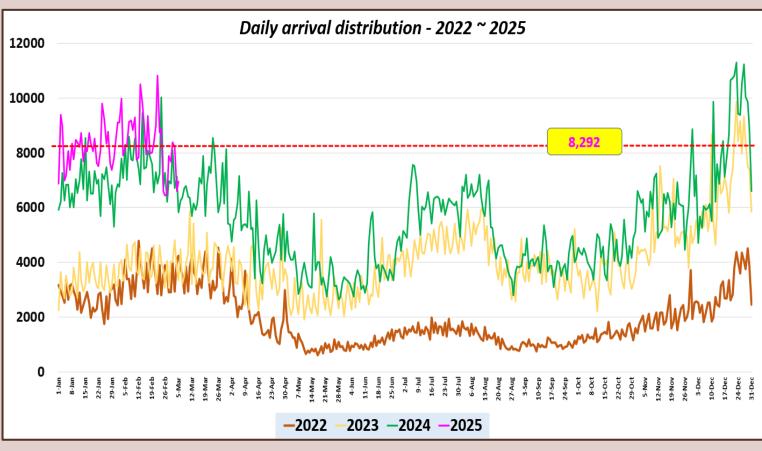

#### Daily trend of tourist arrivals, 2022 - 2025

Weekly distribution of tourist arrivals, 2022-2025