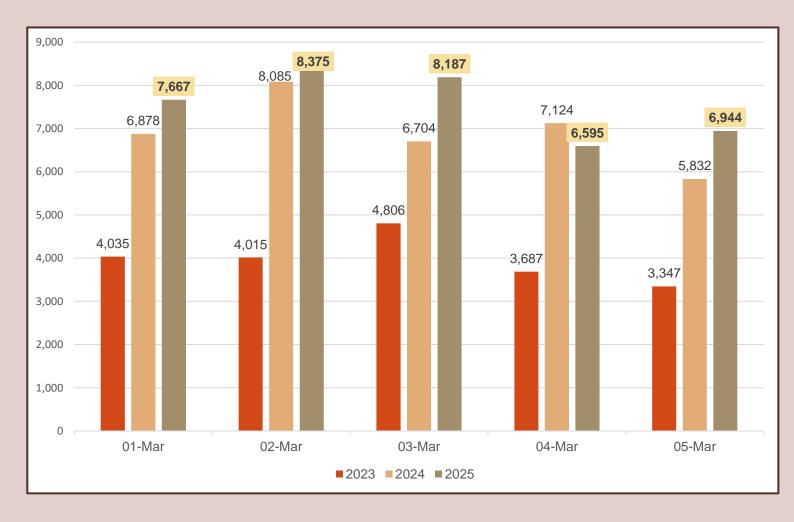

7                  |                          |                                 |
| November  | 195,582                  | 184,158                  |                          |                                 |
| December  | 253,169                  | 248,592                  |                          |                                 |
| TOTAL     | 2,333,796                | 2,053,465                | 530,746                  |                                 |



Tourist arrivals 01<sup>st</sup> to 05<sup>th</sup> March 2025

37,768



Juliane.

#### Daily tourist arrivals, 01<sup>st</sup> to 05<sup>th</sup> March 2025





## Daily distribution of tourist arrivals, 01<sup>st</sup> to 05<sup>th</sup> March 2025



### Number of tourist arrivals, 2023, 2024 & 2025 (01st to 05th March)







#### Daily trend of tourist arrivals, 2022 - 2025



Weekly distribution of tourist arrivals, 2022-2025





# Top ten source markets, 01<sup>st</sup> to 05<sup>th</sup> March 2025

| Rank |