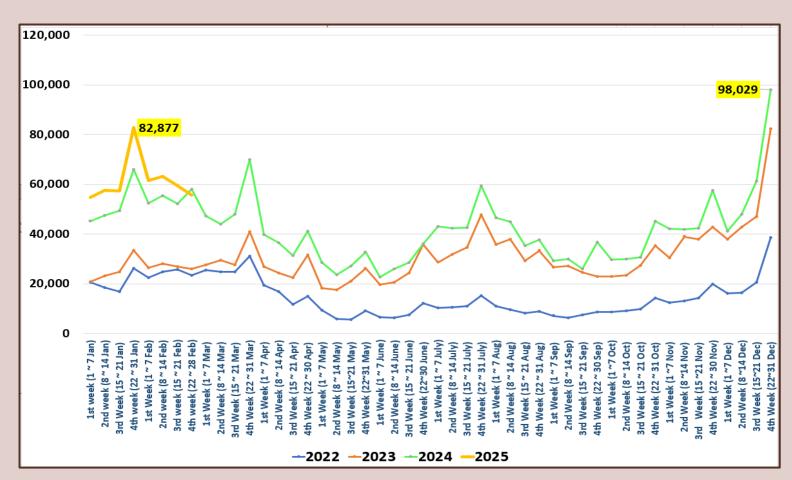

#### Daily trend of tourist arrivals, 2022 - 2025

Weekly distribution of tourist arrivals, 2022-2025