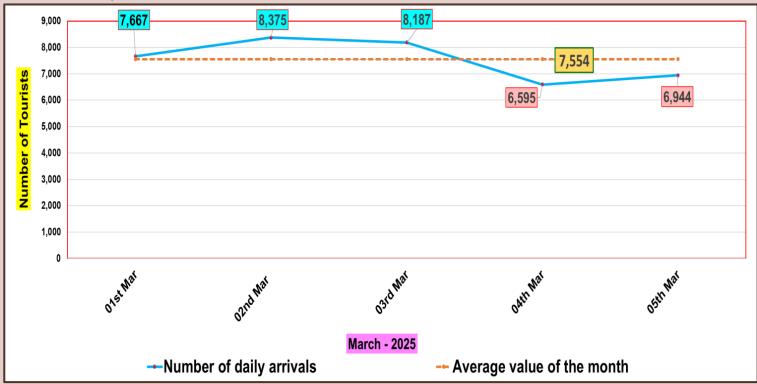

## Daily distribution of tourist arrivals, 01<sup>st</sup> to 05<sup>th</sup> March 2025