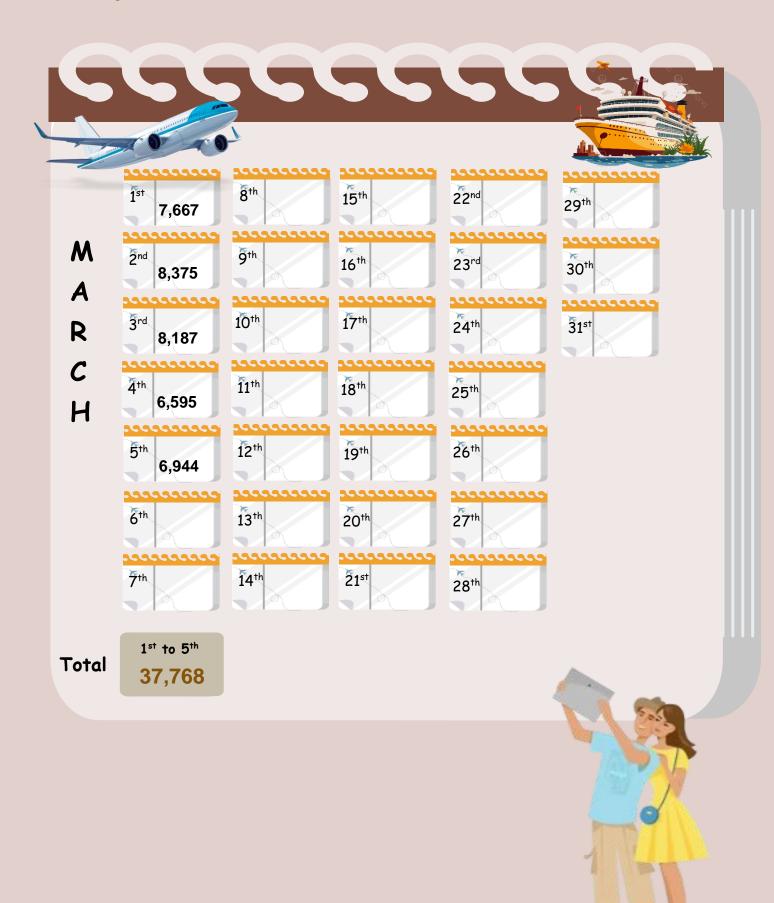

Tourist arrivals 01<sup>st</sup> to 05<sup>th</sup> March 2025

37,768

Juliane.

#### Daily tourist arrivals, 01<sup>st</sup> to 05<sup>th</sup> March 2025